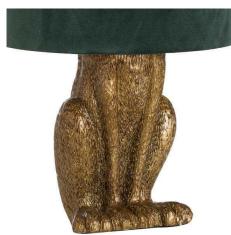

## Antique Gold Hare Table Lamp With Green Velvet Shade

A tempting addition for customers looking to curate an eclectic mix of stylish curiosities throughout their home.

Eclectic decor piece

Rich, green velvet shade with gold interior

Code: 20696 Dimensions: 25L x 25W x 50H

Description

This the Antique Gold Hare Table Lamp With Green Velvet Shade. A resin lamp catering perfectly to the growing demand for quirky statement lamps. A tempting addition for customers looking to curate an eclectic mix of stylish curosities throughout their home. Don't miss the silver version of this lamp (20697), which boasts a colour co-ordinated velvet shade in a subtle grey.