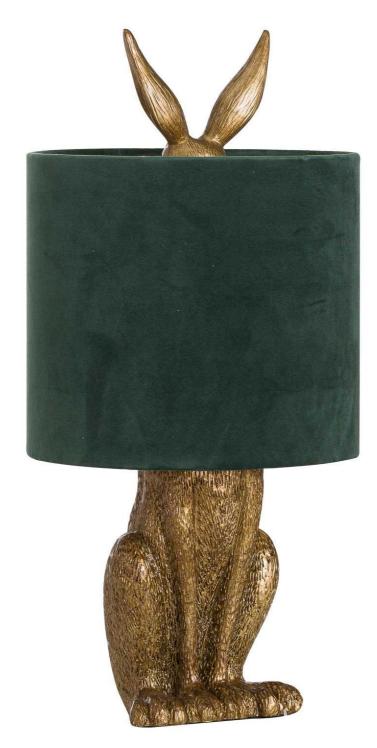

## Antique Gold Hare Table Lamp With Green Velvet Shade

A tempting addition for customers looking to curate an eclectic mix of stylish curiosities throughout their home.

Eclectic decor piece

Rich, green velvet shade with gold interior

Code: 20696 Dimensions: 25L x 25W x 50H

Description

This the Antique Gold Hare Table Lamp With Green Velvet Shade. A resin lamp catering perfectly to the growing demand for quirky statement lamps. A tempting addition for customers looking to curate an eclectic mix of stylish curosities throughout their home. Don't miss the silver version of this lamp (20697), which boasts a colour co-ordinated velvet shade in a subtle grey.