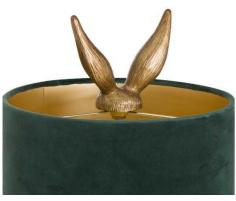

## Antique Gold Hare Table Lamp With Green Velvet Shade

A tempting addition for customers looking to curate an eclectic mix of stylish curiosities throughout their home.

Eclectic decor piece

Rich, green velvet shade with gold interior

Code: 20696 Dimensions: 25L x 25W x 50H

Description

This the Antique Gold Hare Table Lamp With Green Velvet Shade. A resin lamp catering perfectly to the growing demand for quirky statement lamps. A tempting addition for customers looking to curate an eclectic mix of stylish curosities throughout their home. Don't miss the silver version of this lamp (20697), which boasts a colour co-ordinated velvet shade in a subtle grey.