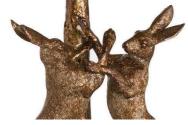

## . \_ 20/10/10/1

This the Antique Gold Marching Hare Lamp With Green Velvet Shade. The lamp base is finished in a popular antique gold tone and is complete with a rich, green lampshade. A resin lamp that will make a tempting addition for customers looking to introduce touches inspired by nature to their home. Its sculpted detailing comes alive when it.