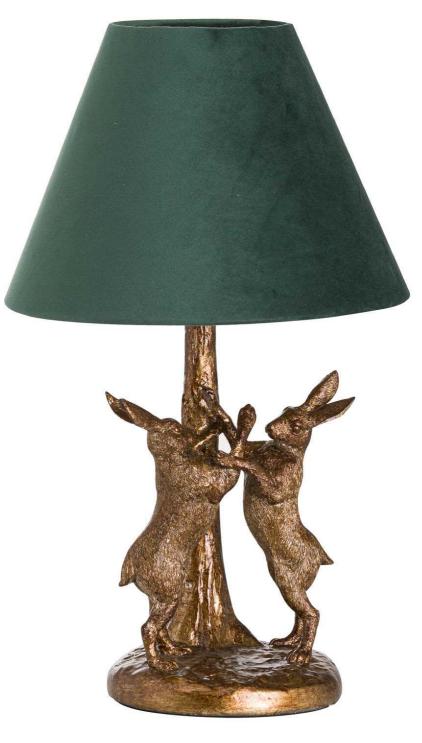

Antique Gold Marching Hares Lamp With Green Velvet Shade

Characterful and entirely unique, the Marching Hare Lamp will be an interior focal point. Contributes to cottagecore, traditional and eclectic schemes.

## . \_ 20/10/10/1

This the Antique Gold Marching Hare Lamp With Green Velvet Shade. The lamp base is finished in a popular antique gold tone and is complete with a rich, green lampshade. A resin lamp that will make a tempting addition for customers looking to introduce touches inspired by nature to their home. Its sculpted detailing comes alive when it.

## Specification

| Length: | 28cm   | Barcode:   | 5050140069585 |
|---------|--------|------------|---------------|
| Height: | 48cm   | Colour:    | Gold          |
| Width:  | 28cm   | Material:  | Resin         |
| Weight: | 1.30kg | Inner Qty: | 1             |
| CBM:    | 0.0300 | Outer Qty: | 1             |