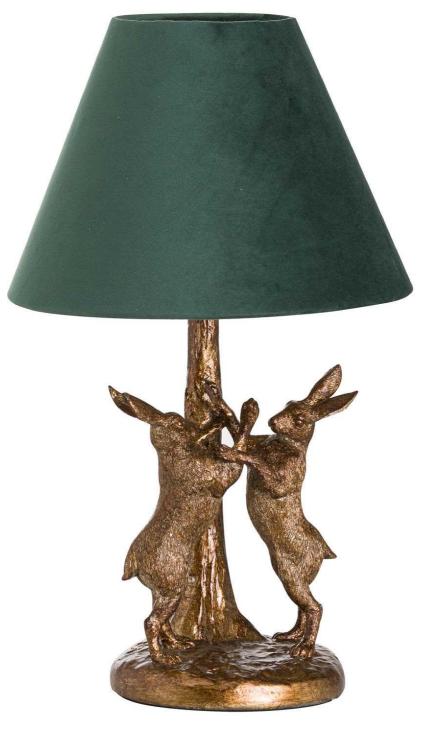

Antique Gold Marching Hares Lamp With Green Velvet Shade

Part of our bestselling animal lamp collection

Code: 20695 Dimensions: 28L x 28W x 48H

## Description

This the Antique Gold Marching Hare Lamp With Green Velvet Shade. The lamp base is finished in a popular antique gold tone and is complete with a rich, green lampshade. A resin lamp that will make a tempting addition for customers looking to introduce touches inspired by nature to their home. Its sculpted detailing comes alive when Itt.

## Specification

| Length: | 28cm   | Barcode:   | 5050140069585 |
|---------|--------|------------|---------------|
| Height: | 48cm   | Colour:    | Gold          |
| Width:  | 28cm   | Material:  | Resin         |
| Weight: | 1.30kg | Inner Qty: | 1             |
| CBM:    | 0.0300 | Outer Qty: | 1             |