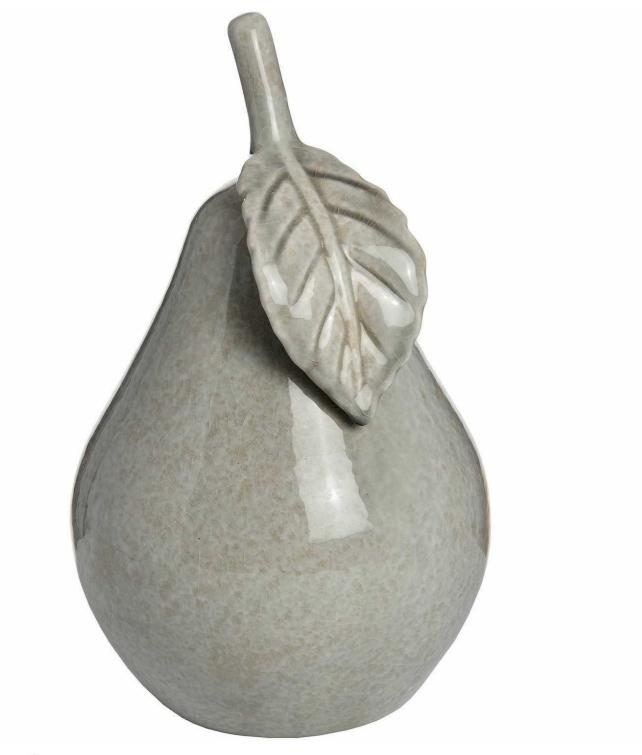

## Antique Grey Large Ceramic Pear

Characterful crackle glaze

Handcrafted Practical and eye catching

Code: 18279 Dimensions: 28L x 17W x 17H

Description

Antique Grey Large Ceramic Pear