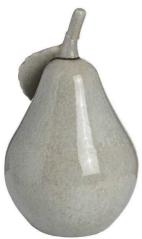

## Antique Grey Large Ceramic Pear

Characterful crackle glaze

Handcrafted Practical and eye catching

Code: 18279 Dimensions: 28L x 17W x 17H

Description

Antique Grey Large Ceramic Pear