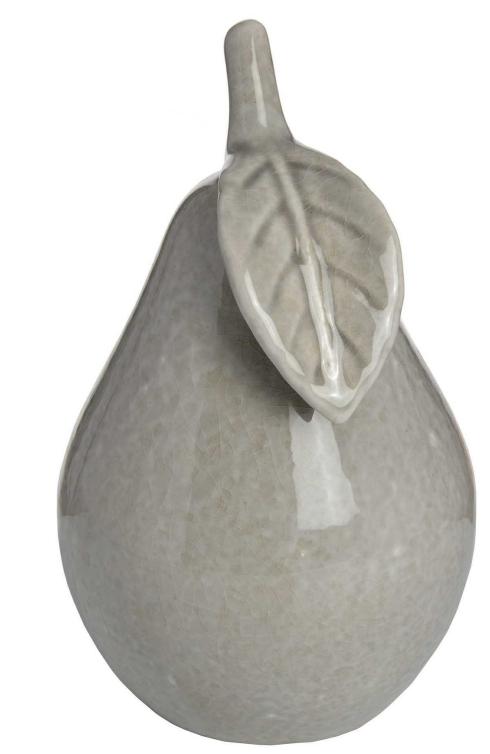

## Antique Grey Small Ceramic Pear

Create a decorative display with this crackle-glazed ceramic pear. A handcrafted accessory for your home, glazed in neutral colour-way for an elegant and stylish look.

Characterful crackle glaze

Handcrafted

A unique accessory

Code: 18278 Dimensions: 19L x 11W x 11H

Description

This is the Antique Grey Ceramic Pear. Create a decorative display with this handcrafted ceramic pear - a great accessory for your home, glazed in neutral colour-way for an elegant and stylish look. Why not pair it with our Antique Grey Ceramic Apple in the same finish.