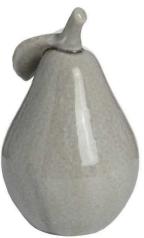

## Antique Grey Small Ceramic Pear

Create a decorative display with this crackle-glazed ceramic pear. A handcrafted accessory for your home, glazed in neutral colour-way for an elegant and stylish look.

Characterful crackle glaze

Handcrafted

A unique accessory

Code: 18278 Dimensions: 19L x 11W x 11H

Description

This is the Antique Grey Ceramic Pear. Create a decorative display with this handcrafted ceramic pear - a great accessory for your home, glazed in neutral colour-way for an elegant and stylish look. Why not pair it with our Antique Grey Ceramic Apple in the same finish.