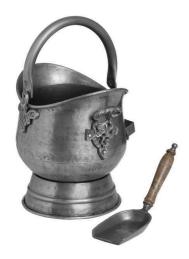

## Antique Pewter Coal Bucket with Shovel

A timelessly styled item Handcrafted Part of the Hill Interiors popular Fireside range

Code: 11298 Dimensions: 28L x 30W x 44H

Description

Traditional ornate loop handle coal bucket with hand shovel in pewter finish

## Specification

| Length: | 28cm   | Barcode:   | 5050140129890 |
|---------|--------|------------|---------------|
| Height: | 44cm   | Colour:    | Brown, Silver |
| Width:  | 30cm   | Material:  | Steel, Wood   |
| Weight: | 2.60kg | Inner Qty: | 1             |
| CBM:    | 0.0300 | Outer Qty: | 1             |
|         |        |            |               |