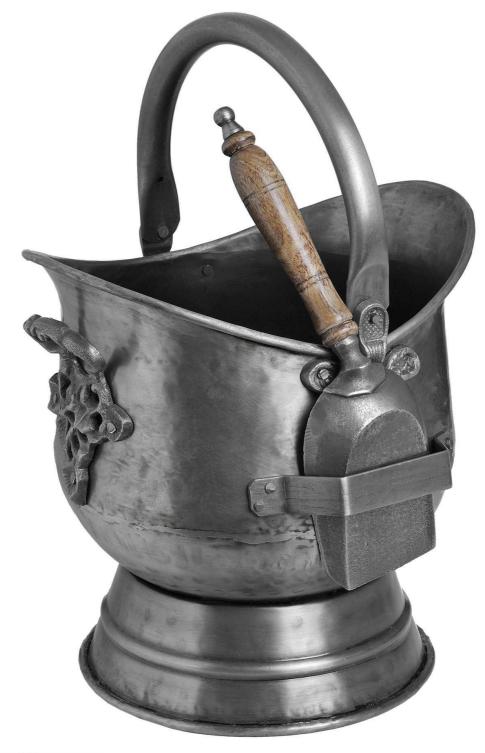

## Antique Pewter Coal Bucket with Shovel

A timelessly styled item Handcrafted Part of the Hill Interiors popular Fireside range

Code: 11298 Dimensions: 28L x 30W x 44H

Description

Traditional ornate loop handle coal bucket with hand shovel in pewter finish

## Specification

| Length: | 28cm   | Barcode:   | 5050140129890 |
|---------|--------|------------|---------------|
| Height: | 44cm   | Colour:    | Brown, Silver |
| Width:  | 30cm   | Material:  | Steel, Wood   |
| Weight: | 2.60kg | Inner Qty: | 1             |
| CBM:    | 0.0300 | Outer Qty: | 1             |
|         |        |            |               |