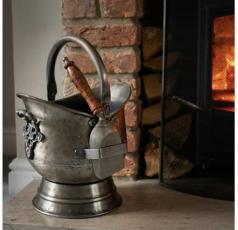

## Antique Pewter Coal Bucket with Shovel

A timelessly styled item Handcrafted Part of the Hill Interiors popular Fireside range

Code: 11298 Dimensions: 28L x 30W x 44H

Description

Traditional ornate loop handle coal bucket with hand shovel in pewter finish

Please Note: The logs used in the product photography are used for illustrational purposes only and are not included with the product.