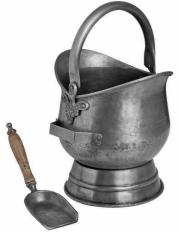

## Antique Pewter Coal Bucket with Shovel

A timelessly styled item Handcrafted Part of the Hill Interiors popular Fireside range

Code: 11298 Dimensions: 28L x 30W x 44H

Description

Traditional ornate loop handle coal bucket with hand shovel in pewter finish

## Specification

| Length: | 28cm   | Barcode:   | 5050140129890 |
|---------|--------|------------|---------------|
| Height: | 44cm   | Colour:    | Brown, Silver |
| Width:  | 30cm   | Material:  | Steel, Wood   |
| Weight: | 2.60kg | Inner Qty: | 1             |
| CBM:    | 0.0300 | Outer Qty: | 1             |
|         |        |            |               |