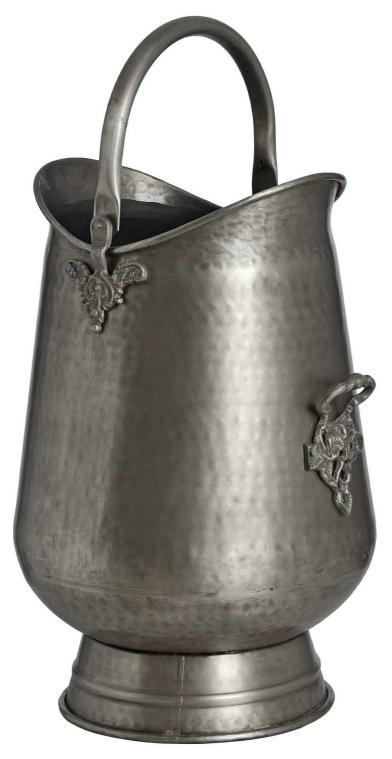

## Antique Pewter Coal Bucket

Practical and stylish

Handcrafted

Part of the Hill Interiors popular Fireside range

Code: 17535 Dimensions: 36L x 26W x 50H This is the Antique Pewter Coal / Log Basket. Elevate your fireside with this timeless coal bucket in an antique pewter finish that will mix perfectly with any other metals you may already have at the hearth. A functional item with beautiful handcrafted metal embellishments at each handle.