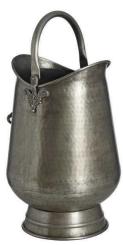

## Antique Pewter Coal Bucket

Practical and stylish

Handcrafted

Part of the Hill Interiors popular Fireside range

Code: 17535 Dimensions: 36L x 26W x 50H This is the Antique Pewter Coal / Log Basket. Elevate your fireside with this timeless coal bucket in an antique pewter finish that will mix perfectly with any other metals you may already have at the hearth. A functional item with beautiful handcrafted metal embellishments at each handle.