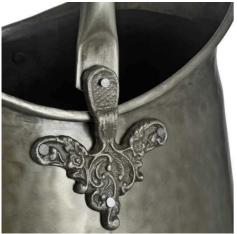

## Antique Pewter Coal Bucket

Practical and stylish

Handcrafted

Part of the Hill Interiors popular Fireside range

Code: 17535 Dimensions: 36L x 26W x 50H This is the Antique Pewter Coal / Log Basket. Elevate your fireside with this timeless coal bucket in an antique pewter finish that will mix perfectly with any other metals you may already have at the hearth. A functional item with beautiful handcrafted metal embellishments at each handle.