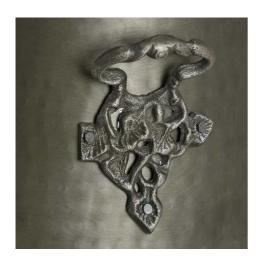

## Antique Pewter Coal Bucket

Practical and stylish

Handcrafted

Part of the Hill Interiors popular Fireside range

Code: 17535 Dimensions: 36L x 26W x 50H This is the Antique Pewter Coal / Log Basket. Elevate your fireside with this timeless coal bucket in an antique pewter finish that will mix perfectly with any other metals you may already have at the hearth. A functional item with beautiful handcrafted metal embellishments at each handle.