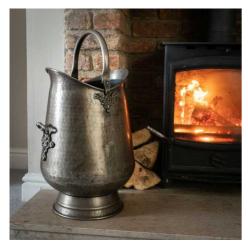

## Antique Pewter Coal Bucket

Practical and stylish

Handcrafted

Part of the Hill Interiors popular Fireside range

Code: 17535 Dimensions: 36L x 26W x 50H This is the Antique Pewter Coal / Log Basket. Elevate your fireside with this timeless coal bucket in an antique pewter finish that will mix perfectly with any other metals you may already have at the hearth. A functional item with beautiful handcrafted metal embellishments at each handle.

Please Note: The logs used in the product photography are used for illustrational purposes only and are not included with the product.