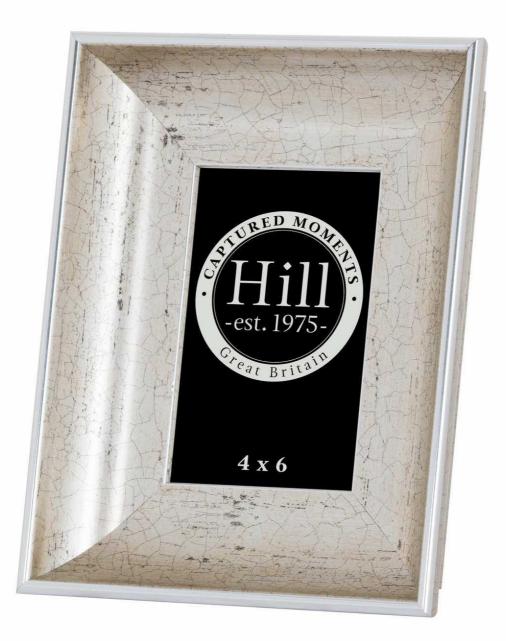

## Antique Silver Crackled Effect Photo Frame 4X6

A standard photo size for ease of filling Handcrafted Pracical and eyecatching

## Description

This is the Antique Silver Crackled Effect Photo Frame ideal for 4x6 photographs. The use of the antique silver ensures it will fit in seamlessly with any interior while the crackled effect adds an element of luxury and glamour too. Be sure to look at the other versions - 19293, 19295, 19296, 19297 and 19298.

## Specification

| Length: | 4cm    | Barcode:   | 5050140929490 |
|---------|--------|------------|---------------|
| Height: | 24cm   | Colour:    | Silver        |
| Width:  | 19cm   | Material:  | Glass, Resin  |
| Weight: | 0.50kg | Inner Qty: | 1             |
| CBM:    | 0.0500 | Outer Qty: | 12            |