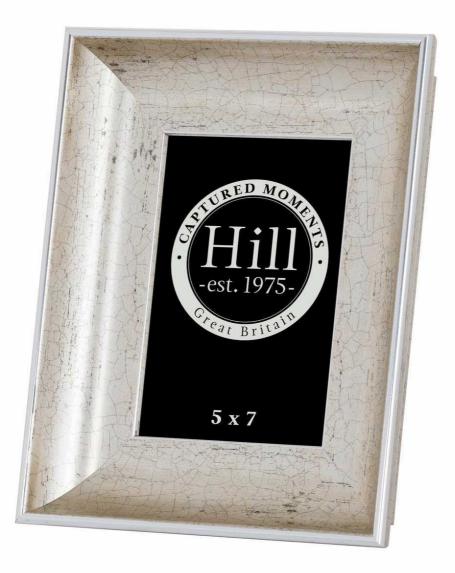

# Antique Silver Crackled Effect Photo Frame 5X7

Antique Silver Crackled Effect 5X7 Photo Frame. Combines timeless elegance with a touch of vintage charm, perfect for showcasing your cherished memories or adding a sophisticated accent to any room.

#### This is the Antique Silver Crackled Effect Photo Frame ideal for 5x7 photographs. The use of the antique silver ensures it will fit in seamlessly with any interior while the crackled effect adds an element of luxury and glamour too. Be sure to look at the other versions - 19293, 19294, 19296, 19297 and 19298.

## Specification

| Length: | 4cm    | Barcode:   | 5050140929599 |
|---------|--------|------------|---------------|
| Height: | 26cm   | Colour:    | Silver        |
| Width:  | 21cm   | Material:  | Glass, Resin  |
| Weight: | 0.50kg | Inner Qty: | 1             |
| CBM:    | 0.0600 | Outer Qty: | 12            |
|         |        |            |               |