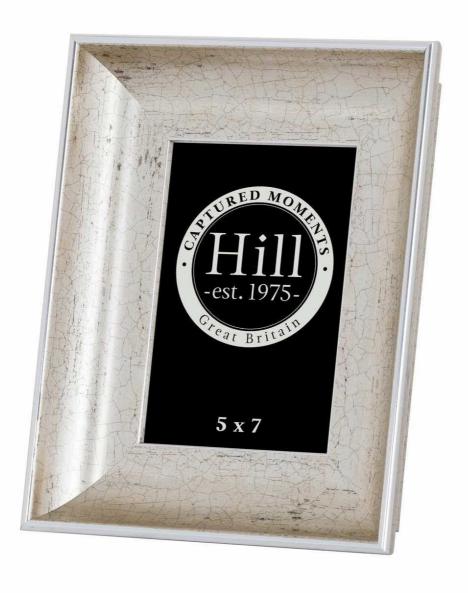

## Description

This is the Antique Silver Crackled Effect Photo Frame ideal for 5x7 photographs. The use of the antique silver ensures it will fit in seamlessly with any interior while the crackled effect adds an element of luxury and glamour too. Be sure to look at the other versions - 19293, 19294, 19296, 19297 and 19298.

## Specification

| Length: | 4cm    | Barcode:   | 5050140929599 |
|---------|--------|------------|---------------|
| Height: | 26cm   | Colour:    | Silver        |
| Width:  | 21cm   | Material:  | Glass, Resin  |
| Weight: | 0.50kg | Inner Qty: | 1             |
| CBM:    | 0.0600 | Outer Qty: | 12            |
|         |        |            |               |
|         |        |            |               |