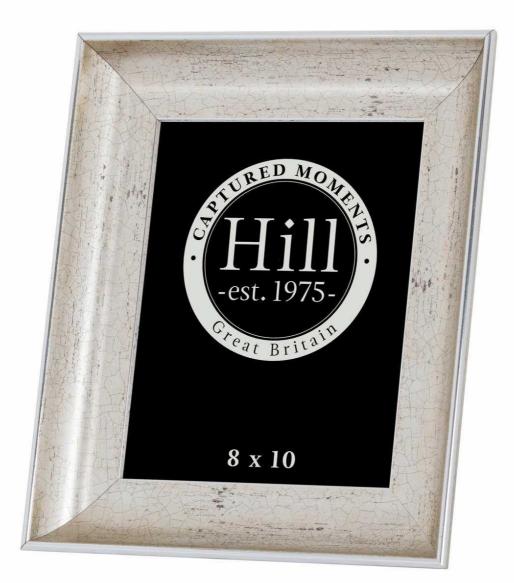

# Antique Silver Crackled Effect Photo Frame 8X10

This elegant 8x10 antique silver photo frame boasts a sophisticated crackled effect, adding vintage charm to any decor. Its timeless design and high-quality craftsmanship make it perfect for showcasing cherished memories in style

## This is the Antique Silver Crackled Effect Photo Frame ideal for 8x10 photographs. The use of the antique silver ensures it will fit in seamlessly with any interior while the crackled effect adds an element of luxury and glamour too. Be sure to look at the other versions - 19293, 19294, 19295, 19297 and 19298.