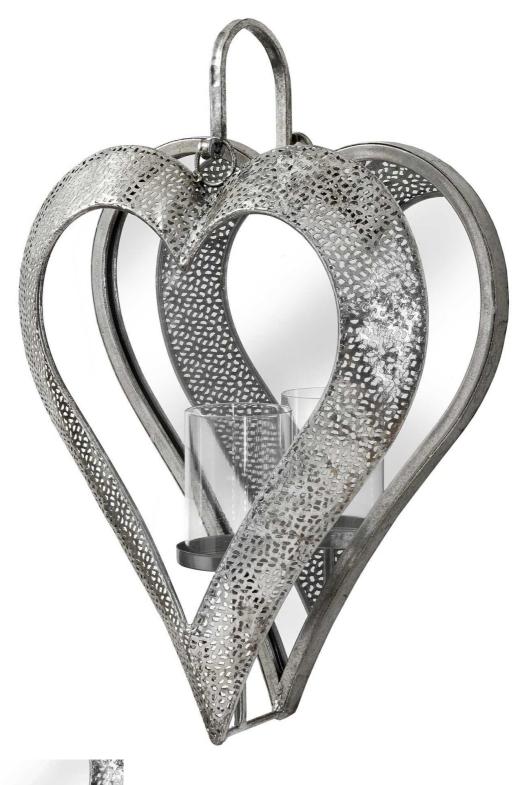

Antique Silver Heart Mirrored Tealight Holder in Large

Code: 19159 Dimensions: 12L x 33W x 48H

## Description

This is the Antique Silver Heart Mirrored Tealight Holder in Large, at 48cm high, this item would make an ideal hanging ornament around many spaces. The antique silver finish with intricate detailing lends itself to the heart shape of the overall candle holder, team with one of our many candles to achieve the desired look, team with the smaller version (1916) for a great lighting display. For the use of LED faux candles.

## Specification

| Length: | 12cm                           | Barcode:   | 5050140915998 |
|---------|--------------------------------|------------|---------------|
| Length: | 12CM                           | barcode:   | 5050140915996 |
| Height: | 48cm                           | Colour:    | Silver        |
| Width:  | 33cm                           | Material:  | Glass, Metal  |
| Weight: | 1.20kg                         | Inner Qty: | 1             |
| CBM:    | 0.1500                         | Outer Qty: | 4             |
|         |                                |            |               |
|         | lea With LED Faux Candlae Only |            |               |