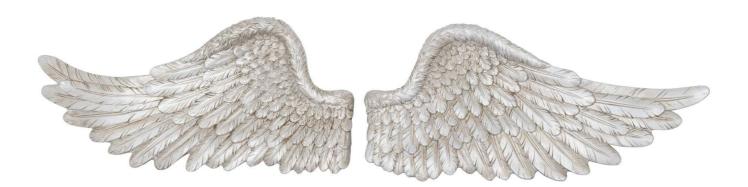

## Antique Silver Horizontal Angel Wings

Elegant and impactful Handcrafted

Beautifully made and incredibly stylish

Code: 19598 Dimensions: 7L x 60W x 27H

Description

This is the Antique Silver Horizontal Angel Wings, at 27.5cm high, 60cm wide and 7.5cm deep this is a beautiful furnishing that would be a stunning addition to any wall space in any interior. The antique silver finish gives it an element of class while the angel design is a popular and sought after image.