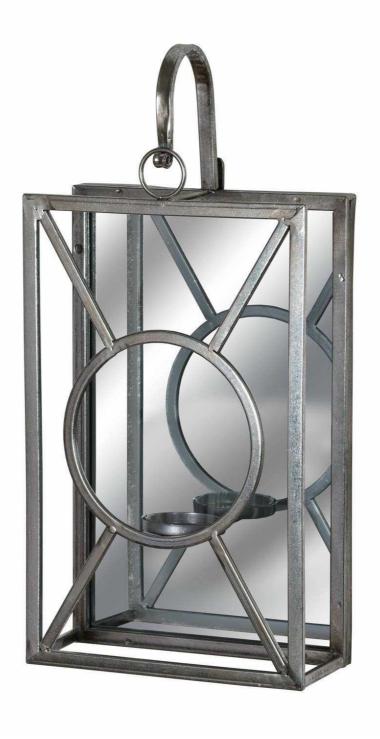

Antique Silver Rectangle Mirrored Tealight Holder

Code: 19156 Dimensions: 11L x 25W x 52H

## Description

The Antique Silver Rectangle Mirrored Tealight Holder is 52cm high making it a grand piece of lighting suitable for many wall spaces. The antique silver finish complements rectangular design while the detailing and mirrored background makes this a sturning piece. For the use of LED faux candles.

## Specification

| Length:      | 11cm                                        | Barcode:   | 5050140915691 |  |
|--------------|---------------------------------------------|------------|---------------|--|
| Height:      | 52cm                                        | Colour:    | Silver        |  |
| Width:       | 25cm                                        | Material:  | Glass, Metal  |  |
| Weight:      | 1.60kg                                      | Inner Qty: | 1             |  |
| CBM:         | 0.1200                                      | Outer Qty: | 4             |  |
|              |                                             |            |               |  |
| Candle Type: | Candle Type: Use With LED Faux Candles Only |            |               |  |
|              |                                             |            |               |  |