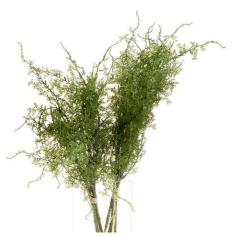

The perfect ingredient to any floral arrangement, this asparagus fern bunch's wispy foliage will soften the look.

Chosen for its realism

Handcrafted

From the popular 'Recipe Collection'

Code: 20915

Dimensions: 31L x 31W x 57H

## Description

Introduce a touch of natural elegance with the captivating Asparagus Fern Bunch from Hill Interiors. Meticulously crafted with an eye for detail, this sturning botanical accent features lush, feathery fronds in a vibrant green hue that instantly imbue a refreshing ambiance to any setting. Whether showcased in a minimalist vase, incorporated into a lush floral arrangement, or displayed as a standalone statement piece, the Asparagus Fern Bunch's versatile aesthetic seamlessly complements a variety of decor themes, from contemporary to rustic-chic. Its long-lasting, low-maintenance qualities also make it an ideal choice for businesses seeking durable, easy-to-style accents that will continue to impress customers season after season.