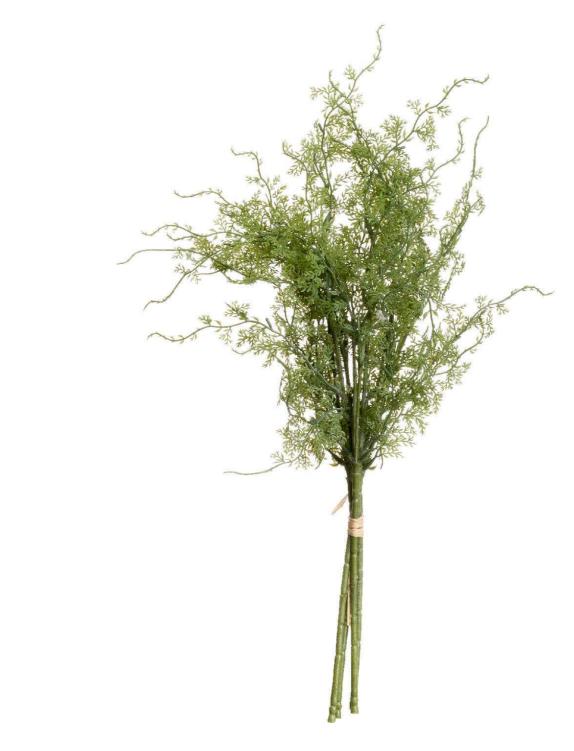

The perfect ingredient to any floral arrangement, this asparagus fern bunch's wispy foliage will soften the look.

Chosen for its realism

Handcrafted

From the popular 'Recipe Collection'

Code: 20915

Dimensions: 31L x 31W x 57H

## Description

Introduce a touch of natural elegance with the captivating Asparagus Fern Bunch from Hill Interiors. Meticulously crafted with an eye for detail, this sturning botanical accent features lush, feathery fronds in a vibrant green hue that instantly imbue a refreshing ambiance to any setting. Whether showcased in a minimalist vase, incorporated into a lush floral arrangement, or displayed as a standalone statement piece, the Asparagus Fern Bunch's versatile aesthetic seamlessly complements a variety of decor themes, from contemporary to rustic-chic. Its long-lasting, low-maintenance qualities also make it an ideal choice for businesses seeking durable, easy-to-style accents that will continue to impress customers season after season.