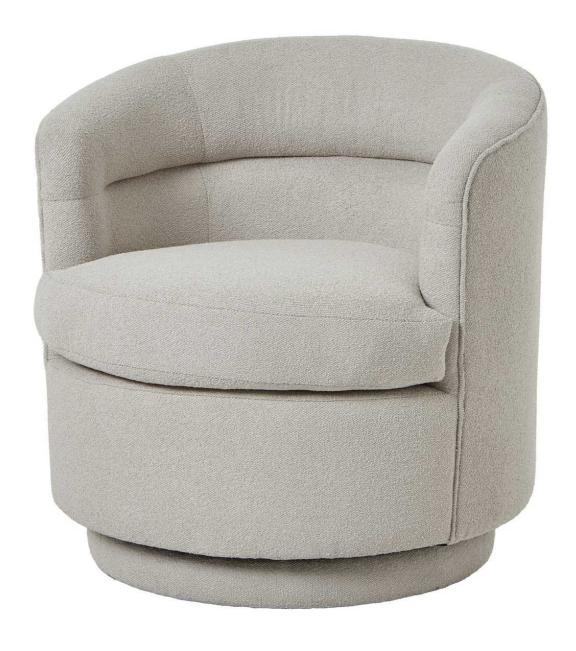

## Aspen Swivel Chair

Indulge in timeless elegance with the Aspen Swivel Chair's plush, swiveling comfort and exceptional craftsmanship. Elevate any space with this sophis

- Lasting durability and stability
- Versatile design complements a variety of refined living spaces

Code: 23737

Dimensions: 79L x 76W x 77H

Description

Exude timeless elegance with the Aspen Swivel Chair, a stunning addition to any refined living space. Crafted with exceptional attention to detail, this plush, swiveling armchair features a sumptuous upholstery in a soothing neutral tone, seamlessly blending comfort and sophistication. The gentle curve of the backrest and the 360-degree rotation offer unparalleled relaxation, while the sturyly wooden base ensures lasting durability. Part intis versatile piece with complementary side tables and ush textiles to create a cozy, inviting atmosphere that captivates the senses. Indulge in the art of relaxation with the Aspen Swivel Chair, a true embodiment of refined living.