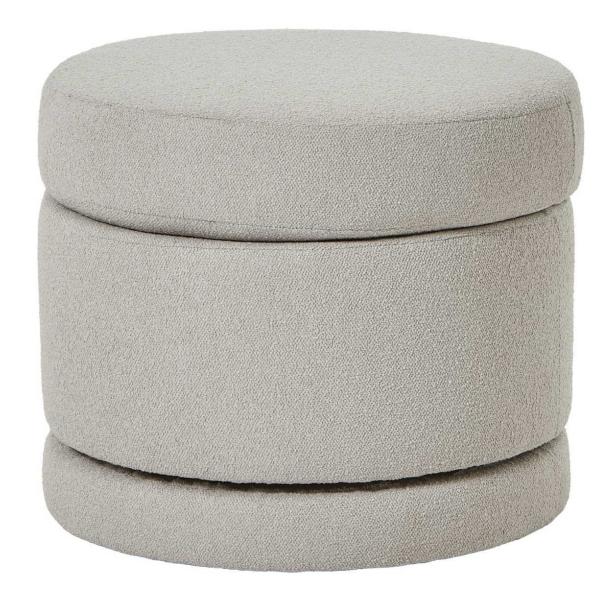

## Aspen Swivel Ottoman

Timless elgance

Swiveling base

Code: 23738

Dimensions: 56L x 56W x 48H

Description

Crafted with exceptional attention to detail, this remarkable Aspen Swivel Ottoman exudes a timeless elegance that will seamlessly integrate into any modern or traditional interior. Featuring a sumptuous, plush upholstery in a neutral hue, this versatile piece serves as both a stylish footrest and a convenient storage solution, with a hidden compartment perfect for tucking away oczy blankels or cherished trinkels. Its sleek, swiveling base allows for easy repositioning, making it the perfect companion for relaxing in front of the freplace or anchoring a conversation area. Whether paried with a matching sofa or used to accent a reading nook, the Aspen Swivel Ottoman's refined aesthetic and functional design will elevate the sophistication of any living space.