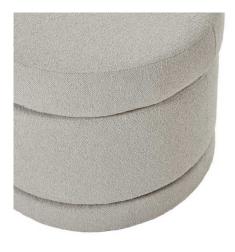

## Aspen Swivel Ottoman

Timless elgance

Swiveling base

Code: 23738

Dimensions: 56L x 56W x 48H

Description

Crafted with exceptional attention to detail, this remarkable Aspen Swivel Ottoman exudes a timeless elegance that will seamlessly integrate into any modern or traditional interior. Featuring a sumptuous, plush upholstery in a neutral hue, this versatile piece serves as both a stylish footrest and a convenient storage solution, with a hidden compartment perfect for tucking away oczy blankels or cherished trinkels. Its sleek, swiveling base allows for easy repositioning, making it the perfect companion for relaxing in front of the freplace or anchoring a conversation area. Whether paried with a matching sofa or used to accent a reading nook, the Aspen Swivel Ottoman's refined aesthetic and functional design will elevate the sophistication of any living space.