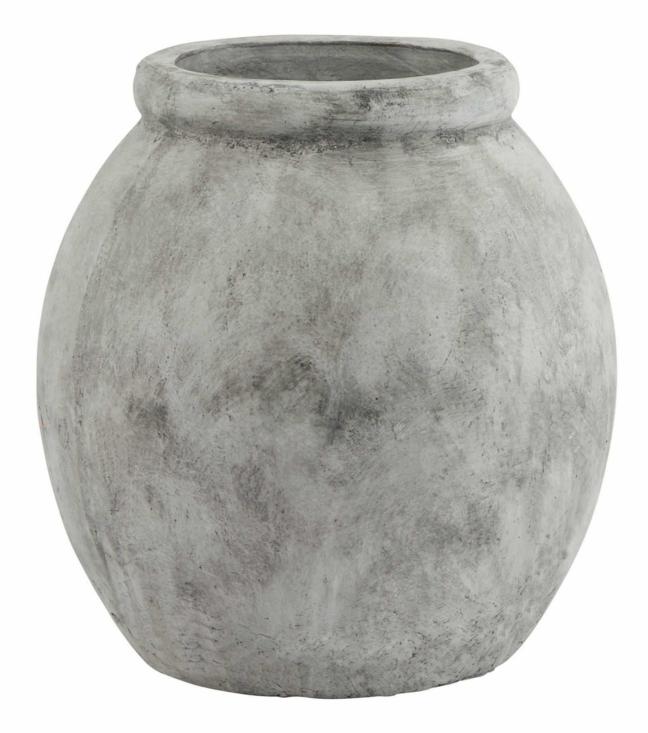

## Athena Jar Shaped Planter

A statement jar-shaped planter with Mediterranean flair. Perfect for artificial or live botanicals. Creates stunning focal points in any setting.

Multi-purpose vessel suitable for both artificial and live plants Neutral finish adapts to diverse style preferences

Strong retail performance history

Code: 23303 Dimensions: 30L x 30W x 31H

Description

Drawing inspiration from classical Mediterranean design, this jar-shaped planter brings architectural grace to any space. Its well-proportioned silhouette features clean lines and subtle rim detailing that speaks to both traditional and modern sensibilities. Perfect for displaying artificial arrangements or live botanicals when properly lined, this vessel pairs wonderfully with the Athena Stone Hurricane Lantern for a cohesive look. Consider combining it with the Matt White Ceramic Column Candle Holder and Garda Grey Glazed Ther Vase to create a sturning decorative ensemble. The neutral palette ensures seamless integration with existing decor while maintaining its status as a standout piece. Ideal for both retail display windows and residential installations, this planter appeals to design-conscious clients seeking statement pieces that blend artistry with functionality. Our trade partners consistently report strong customer interest in this range, making it a reliable addition to any premium home decor inventory.

Specification

| Length: | 30cm   | Barcode:   | 5050140330388 |
|---------|--------|------------|---------------|
| Height: | 31cm   | Colour:    | White         |
| Width:  | 30cm   | Material:  | Ceramic       |
| Weight: | 6.00kg | Inner Qty: | 1             |
| CBM:    | 0.0500 | Outer Qty: | 1             |
|         |        |            |               |