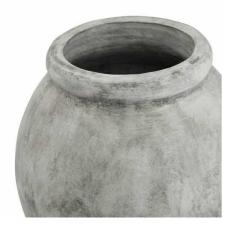

## Athena Jar Shaped Planter

A statement jar-shaped planter with Mediterranean flair. Perfect for artificial or live botanicals. Creates stunning focal points in any setting.

Multi-purpose vessel suitable for both artificial and live plants Neutral finish adapts to diverse style preferences

Strong retail performance history

Code: 23303 Dimensions: 30L x 30W x 31H

Description

Drawing inspiration from classical Mediterranean design, this jar-shaped planter brings architectural grace to any space. Its well-proportioned silhouette features clean lines and subtle rim detailing that speaks to both traditional and modern sensibilities. Perfect for displaying artificial arrangements or live botanicals when properly lined, this vessel pairs wonderfully with the Athena Stone Hurricane Lantern for a cohesive look. Consider combining it with the Matt White Ceramic Column Candle Holder and Garda Grey Glazed Ther Vase to create a sturning decorative ensemble. The neutral palette ensures seamless integration with existing decor while maintaining its status as a standout piece. Ideal for both retail display windows and residential installations, this planter appeals to design-conscious clients seeking statement pieces that blend artistry with functionality. Our trade partners consistently report strong customer interest in this range, making it a reliable addition to any premium home decor inventory.

Specification

| Length: | 30cm   | Barcode:   | 5050140330388 |
|---------|--------|------------|---------------|
| Height: | 31cm   | Colour:    | White         |
| Width:  | 30cm   | Material:  | Ceramic       |
| Weight: | 6.00kg | Inner Qty: | 1             |
| CBM:    | 0.0500 | Outer Qty: | 1             |
|         |        |            |               |