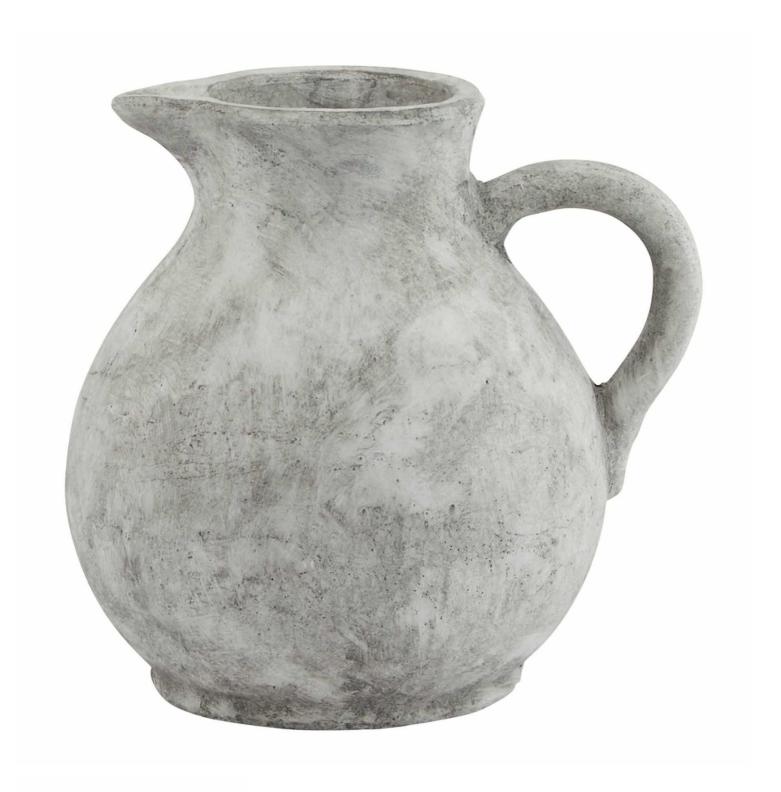

## Athena Jug

Channeling timeless Mediterranean charm, this concrete Athena jug's distressed grey finish and graceful curves make it a versatile statement piece. Perfect for fresh florals with florist wrap or as standalone decor, it pairs beautifully with both rustic and modern interiors.

Artisanal distressed

Handcrafted

Versatile styling

Code: 23309 Dimensions: 22L x 22W x 23H

Dillieliaiolia. 22L x 22vv

Description

Artfully weathered, this Athena jug embodies rustic Mediterranean charm with its timeless terracotta-inspired design rendered in durable concrete. The gracefully curved silhouette and deliberately distressed grey finish evoke memories of sun-drenched Greek courtyards and ancient potery. Perfect as a standalone decorative piece or as a striking vessel for fresh blooms, this versatile jug adds character to any space. Create stunning displays by filling with wild meadow flowers, dried grasses, or architectural stems. The neutral palette complements both contemporary and traditional interiors, working beautifully with natural linens, raw woods, and textural elements. Pair with eartherware bowls, woven baskets, and organic materials for an authentic Mediterranear or contrast against sleek moderff urmishings for an eclectic statement. Ideal for retail displays alongside other artisanal homeware, this piece appeals to customers seeking unique decorative tems with authentic character and versatile styling potential. When using fresh flowers, simply insert a florist's wrap to protect the interior, allowing this beautiful piece to serve both form and function in any setting.