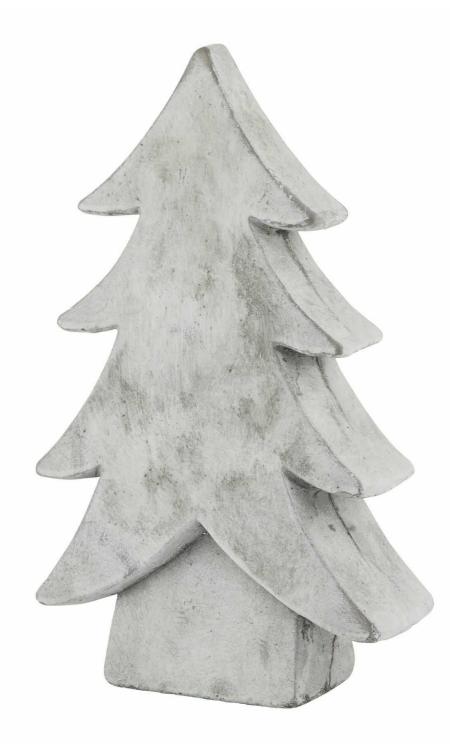

## Athena Stone Large Christmas Tree

Modern stone-effect tree adds understated luxury. Pairs perfectly with metallic ornaments. Creates lasting impact in any retail space.

Durable stone-effect finish

Multi-season longevity Space-efficient storage

Code: 23621 Dimensions: 7L x 19W x 32H

Description

Embodying modern minimalism, this stone-effect Christmas tree stands as a contemporary interpretation of holiday decor. Its clean lines and monochromatic palette make it an ideal centerpiece for design-conscious spaces. The sculptural silhouette creates an understated yet impactful presence, while the neutral stone finish allows seamless integration with various decorative styles. Perfect for retail environments seeking alternatives to traditional green trees, this piece resonates with customers who favor refined aesthetics. For a cohesive seasonal display, pair with the coordinating smaller and medium-sized versions from the Athena collection. Enhance the arrangement with complementary accessories like the Natural Nutcracker decoration, which echoes the tree's organic undertones, or add sparkle with Antique Gold Bell Baubles. The Frosted Pher Worketh with Phenocomization consider grouping with the Ceramic Standing Star Decorations in varying sizes, creating a harmonious interplay of heights and shapes that will appeal to style-conscious consumers. This alternative Christmas tree concept meets the growing demand for sustainable, reusable holiday decorations that maintain visual appeal throughout the season and store efficiently between uses.

## Specification

| Length: | 7cm    | Barcode:   | 5050140362181 |
|---------|--------|------------|---------------|
| Height: | 32cm   | Colour:    | White         |
| Width:  | 19cm   | Material:  | Ceramic       |
| Weight: | 3.30kg | Inner Qty: | 1             |
| CBM:    | 0.1000 | Outer Qty: | 6             |