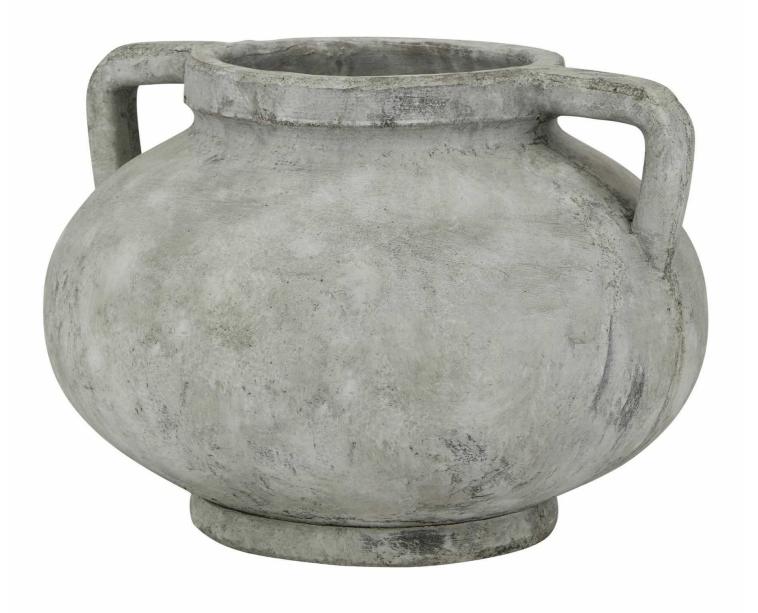

## Athena Stone Large Pelike Pot

The Athena Stone Large Pelike Pot exudes timeless elegance, ideal for faux blooms. Use florist's wrap for real flowers. A must-have for stylish spaces.

Timeless elegance and sculptural design perfect for contemporary or rustic spaces.

Elevates any space with its sophisticated and versatile appeal.

Code: 23635 Dimensions: 38L x 38W x 27H

Description

Experience the allure of the Athena Stone Large Pelike Pot—a sculptural masterpiece exuding timeless elegance. Ideal for contemporary or rustic spaces, it pairs beautifully with neutral vases or lush greenery. Please note, this vase is intended for faux flowers; if using real flowers, a florist's cellophane wrap is needed to contain water. Add this eye-catching piece to your collection for a sophisticated touch.