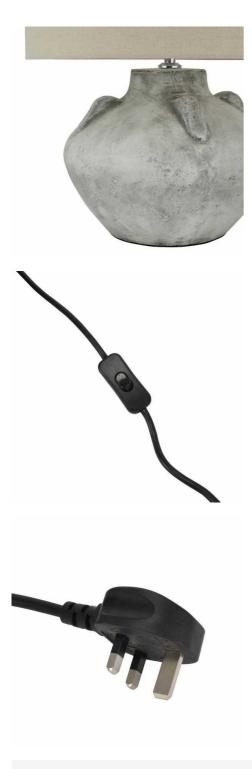

Rustic Finish

Textural Details

Code: 23614 Dimensions: 30L x 30W x 32H

## Description

Enhance your store's collection with this timeless table lamp, blending a rustic concrete base, deliberatley highlighting impectfections coupled with a smooth, beige fabric shade. Perfect for modern, industrial, or farmhouse decor. Each lamp displays distinctive character, guaranteeing that no two pieces are alike, offers versatile styling options. Its sturty construction and neutral lones ensure it complements any space, from living rooms to offices. Delight your customers with this elegant yet durable lighting solution, ideal for creating a cozy and inviting atmosphere.