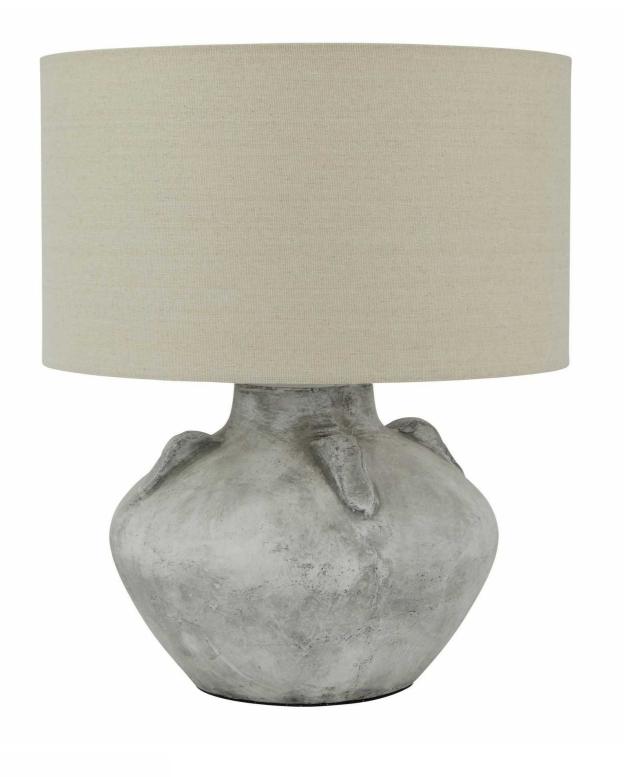

## Athena Stone Lekanis Lamp

Deliberately highlighting imperfections, each lamp displays distinctive character, guaranteeing that no two pieces are alike. Enlighten your space with rustic charm and individuality today

## Description

Enhance your store's collection with this timeless table lamp, blending a rustic concrete base, deliberatley highlighting impectfections coupled with a smooth, beige fabric shade. Perfect for modern, industrial, or farmhouse decor. Each lamp displays distinctive character, guaranteeing that no two pieces are alike, offers versatile styling options. Its sturty construction and neutral lones ensure it complements any space, from living rooms to offices. Delight your customers with this elegant yet durable lighting solution, ideal for creating a cozy and inviting atmosphere.