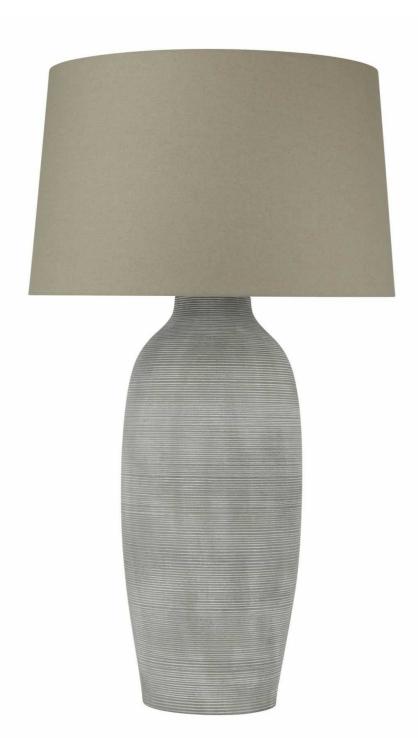

## Athena Stone Olpe Large Lamp

Deliberately highlighting imperfections, each lamp displays distinctive character, guaranteeing that no two pieces are alike. Enlighten your space with rustic charm and individuality today.

## Description

Introducing the Athens Stone Olpe Lamp (Large) - a stunning addition to your product lineup that exudes timeless elegance and modern sophistication. This exquisite lamp features a intricate textured stone base, melding classic design elements with a contemporary aesthetic. The elegant neutral shade complements a variety of interiors, making it a versatile choice for any customer.