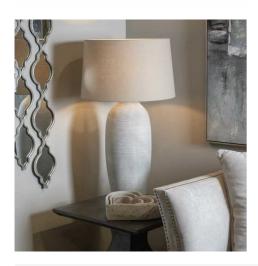

## Athena Stone Olpe Large Lamp

Deliberately highlighting imperfections, each lamp displays distinctive character, guaranteeing that no two pieces are alike. Enlighten your space with rustic charm and individuality today.

## Description

Introducing the Athens Stone Olpe Lamp (Large) - a stunning addition to your product lineup that exudes timeless elegance and modern sophistication. This exquisite lamp features a intricate textured stone base, melding classic design elements with a contemporary aesthetic. The elegant neutral shade complements a variety of interiors, making it a versatile choice for any customer.