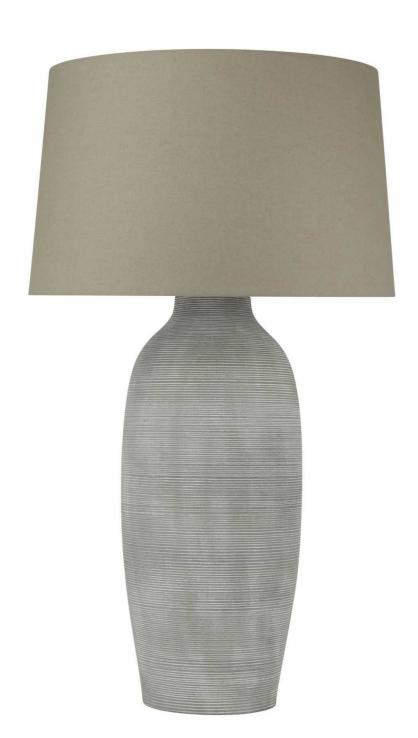

## Athena Stone Olpe Large Lamp

Deliberately highlighting imperfections, each lamp displays distinctive character, guaranteeing that no two pieces are alike. Enlighten your space with rustic charm and individuality today.

Individually Handcrafted

Popular Neutral Tones

Textural Details

Code: 23625

## Specification

|         |        | Barcode:   | 5050140362587 |
|---------|--------|------------|---------------|
| Length: | 28cm   | Colour:    | Stone         |
| Height: | 71cm   | Material:  | Ceramic       |
| Width:  | 28cm   | Inner Qty: | 1             |
| CBM:    | 0.0500 | Outer Qty: | 1             |
|         |        |            |               |
|         |        |            |               |