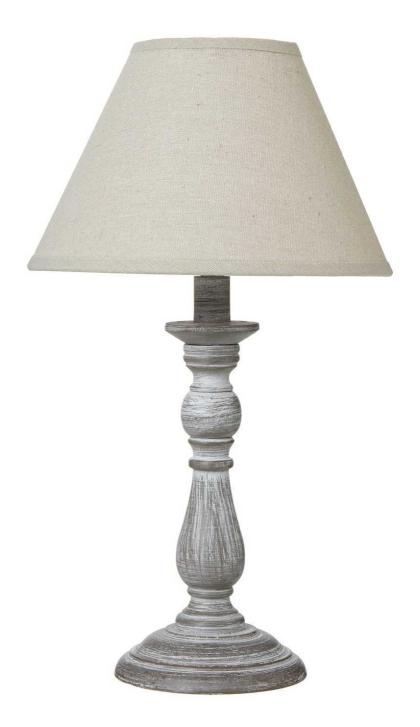

## Augusta Column Table Lamp With Linen Shade

Linen shade casts a warm, diffused glow for a cozy, inviting ambiance Versatile design complements a range of interior styles, from rustic to contemporary

Code: 23888 Dimensions: 12L x 12W x 31H

## Description

The Augusta Column Table Lamp with Linen Shade radiates timeless elegance, seamlessly blending traditional and modern aesthetics. Its striking column-inspired base, adomed with intricate details, commands attention and serves as a focal point in any space. The linen shade casts a warm, diffused glow, creating a cozy and inviting ambiance. This versatile lamp can be effortlessly paired with an array of complementary décor, from rustic farmhouse accents to sleek, contemporary furnishings, making it a must-have for a variety of interior styles. Bring depth and character to your living room, bedroom, or entryway with the sophisticated allure of the Augusta Column Table Lamp.

## Specification

| Length: | 12cm   | Barcode:   | 5050140388884 |
|---------|--------|------------|---------------|
| Height: | 31cm   | Colour:    | Grey          |
| Width:  | 12cm   | Material:  | Linen, Wood   |
| Weight: | 0.51kg | Inner Qty: | 1             |
| CBM:    | 0.0400 | Outer Qty: | 6             |
|         |        |            |               |
|         |        |            |               |