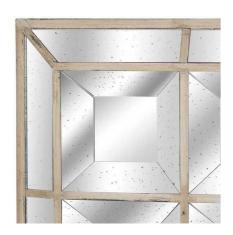

## Augustus Multi Bevelled Mirror

This luxe mirrored item would make an impact in any interior with its bevelled design and hand painted antique metallic finish.

Characterful distressed glass

Beautifully made and incredibly stylish

Code: 19177 Dimensions: 8L x 117W x 117H

Description

This is the Augustus Multi Beveiled Mirror, this item would make an impact in any interior with its beveiled design and hand painted antique metallic finish. The distressed finish adds an element of luxury and grandeur to any interior, at 117cm in width and height, this would make an elegant statement piece on any wall space