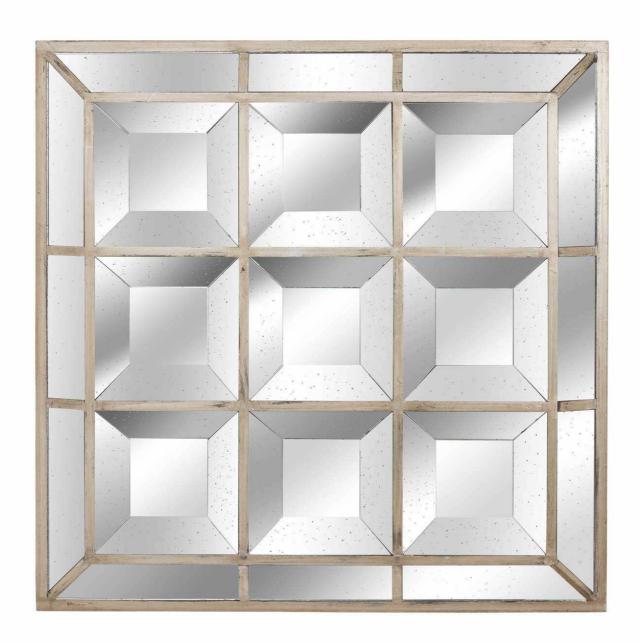

## Augustus Multi Bevelled Mirror

This luxe mirrored item would make an impact in any interior with its bevelled design and hand painted antique metallic finish.

Characterful distressed glass

Beautifully made and incredibly stylish

Code: 19177 Dimensions: 8L x 117W x 117H

Description

This is the Augustus Multi Beveiled Mirror, this item would make an impact in any interior with its beveiled design and hand painted antique metallic finish. The distressed finish adds an element of luxury and grandeur to any interior, at 117cm in width and height, this would make an elegant statement piece on any wall space