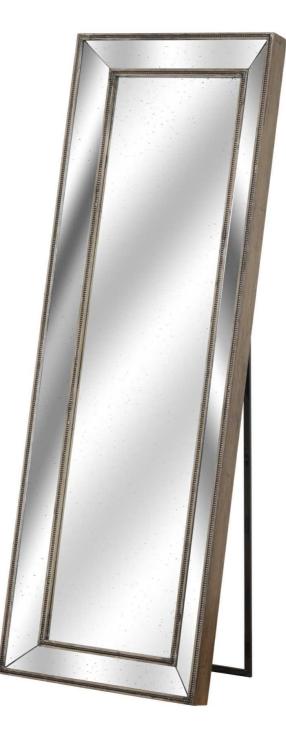

## Augustus Tall Cheval Wall Mirror

Characterful distressed glass Handcrafted Beautifully made and incredibly stylish

Code: 19183 Dimensions: 8L x 62W x 180H

Description

This is the Augustus Tall Cheval Wall Mirror, at 180cm high and 62cm wide this makes a practical yet ultimately sleek and stylish mirror. The hand painted antique metallic finish with the distressed glass ensures this piece is a timeless classic which can be used to make a statement in any interior.

Specification

| Length: | 8cm    | Barcode:   | 5050140918395 |
|---------|--------|------------|---------------|
| Height: | 180cm  | Colour:    | Gold          |
| Width:  | 62cm   | Material:  | Glass, Wood   |
| Weight: | 22.0kg | Inner Qty: | 1             |
| CBM:    | 0.1700 | Outer Qty: | 1             |