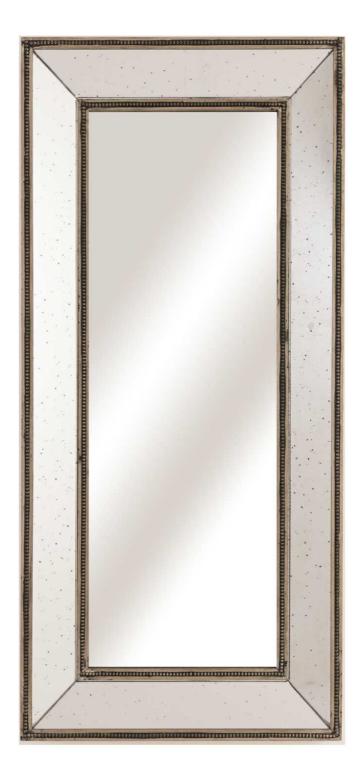

## Augustus Wall Mirror

Code: 22278 Dimensions: 8L x 55W x 120H

Description

The Augustus Wall Mirror features popular bronze detailing, accentuating its timeless charm and adding a touch of warmth to its overall aesthetic. Each detail is meticulously crafted to perfection, ensuring a seamless fusion of style and functionality.

## Specification

| Length: 8cm Barcode: 5050140227886   Height: 120cm Colour: Bronze   Width: 55cm Material: Glass, Wood   Weight: 15.5kg Inner Oty: 1   CBM: 0.1000 Outer Oty: 1 |         |        |            |               |
|----------------------------------------------------------------------------------------------------------------------------------------------------------------|---------|--------|------------|---------------|
| Width: 55cm Material: Glass, Wood   Weight: 15.5kg Inner Qty: 1                                                                                                | Length: | 8cm    | Barcode:   | 5050140227886 |
| Weight: 15.5kg Inner Qty: 1                                                                                                                                    | Height: | 120cm  | Colour:    | Bronze        |
|                                                                                                                                                                | Width:  | 55cm   | Material:  | Glass, Wood   |
| <b>CBM:</b> 0.1000 <b>Outer Qty:</b> 1                                                                                                                         | Weight: | 15.5kg | Inner Qty: | 1             |
|                                                                                                                                                                | CBM:    | 0.1000 | Outer Qty: | 1             |
|                                                                                                                                                                |         |        |            |               |