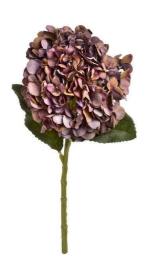

## Autumn Coffee Hydrangea

A single autumnal bloom from the popular Recipe Collection.

Chosen for its realism

From the popular 'Recipe Collection'

Code: 19035 Dimensions: 18L x 18W x 42H

Description

A single stem of large headed hydrangea in a variety of rich coffee tones with a botanical accuracy second to none. Display an odd number in a vase of your choice to bring instant cosy autumn vibes to a space, or mix with some autumned toned foliage for a fuller bouquet. Regular floristry points along the wired stem of these beautiful faux flowers make trimming them to length simple (wire cutters recommended) or in many cases you'll find can bend them to fit an opaque vase.