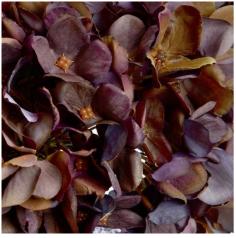

## Autumn Coffee Hydrangea

A single autumnal bloom from the popular Recipe Collection.

Chosen for its realism

From the popular 'Recipe Collection'

Code: 19035 Dimensions: 18L x 18W x 42H

Description

A single stem of large headed hydrangea in a variety of rich coffee tones with a botanical accuracy second to none. Display an odd number in a vase of your choice to bring instant cosy autumn vibes to a space, or mix with some autumned toned foliage for a fuller bouquet. Regular floristry points along the wired stem of these beautiful faux flowers make trimming them to length simple (wire cutters recommended) or in many cases you'll find can bend them to fit an opaque vase.