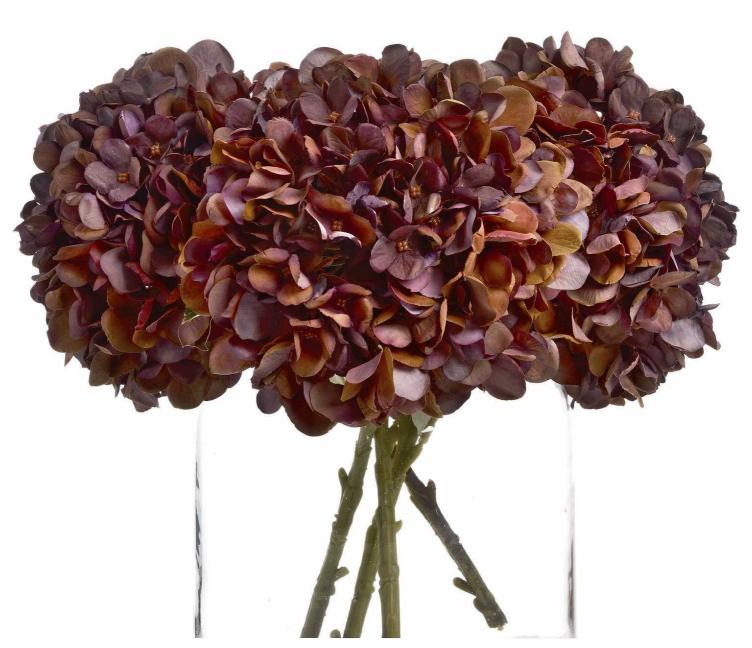

## Autumn Coffee Hydrangea

A single autumnal bloom from the popular Recipe Collection.

Chosen for its realism

From the popular 'Recipe Collection'

Code: 19035 Dimensions: 18L x 18W x 42H

Description

A single stem of large headed hydrangea in a variety of rich coffee tones with a botanical accuracy second to none. Display an odd number in a vase of your choice to bring instant cosy autumn vibes to a space, or mix with some autumned toned foliage for a fuller bouquet. Regular floristry points along the wired stem of these beautiful faux flowers make trimming them to length simple (wire cutters recommended) or in many cases you'll find can bend them to fit an opaque vase.