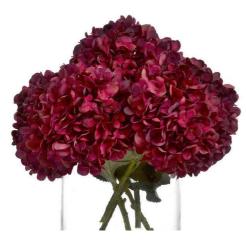

## Autumn Ruby Hydrangea

## This single autumnal bloom displays detailed individually painted petals.

Chosen for its realism

Handcrafted From the popular 'Recipe Collection'

Code: 19067 Dimensions: 18L x 18W x 42H

Description

This stumning bolanical replica showcases deep ruby petals that mirror the authentic layered look of mature hydrangea blooms, making it an irresistible addition to any floral collection. The generous 18cm flower head sits atop a meticulously detailed stem that reproduces the true architecture of the Hydrangea macrophylia, complete with authentic petioles and leaf nodes. Each petal is individually painted to achieve unmatched realism, ensuring this piece stands out in both retail displays and customer homes. The rich autumnal tones make it an excellent centerpiece that maintains its vibrancy throughout the year, eliminating seasonal limitations. For maximum visual impact, pair with complementary accessories like the Jewel Toned Burgundy Eucatybus Foliage for depth, the Deep Burgundy Ochid Spray for dramatic contrast, or the Deep Mustard Dahlia Stem to create a cohesive autumn patette. This profitable addition to any product line appeals to both traditional and contemporary tastes, offering relaters a reliables beller that satisfies the growing domand for maintenance-free botanical doec. The piece's versatility allows it to be marketed for both residential and commercial applications, making it a smart investment for retailers looking to expand their artificial flower selection.