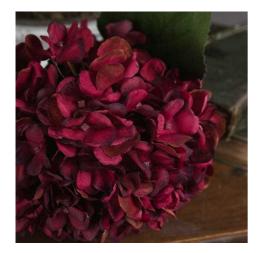

## Autumn Ruby Hydrangea

## This single autumnal bloom displays detailed individually painted petals.

Chosen for its realism

Handcrafted From the popular 'Recipe Collection'

Code: 19067 Dimensions: 18L x 18W x 42H

Description

This stumning bolanical replica showcases deep ruby petals that mirror the authentic layered look of mature hydrangea blooms, making it an irresistible addition to any floral collection. The generous 18cm flower head sits atop a meticulously detailed stem that reproduces the true architecture of the Hydrangea macrophylia, complete with authentic petioles and leaf nodes. Each petal is individually painted to achieve unmatched realism, ensuring this piece stands out in both retail displays and customer homes. The rich autumnal tones make it an excellent centerpiece that maintains its vibrancy throughout the year, eliminating seasonal limitations. For maximum visual impact, pair with complementary accessories like the Jewel Toned Burgundy Eucatybus Foliage for depth, the Deep Burgundy Ochid Spray for dramatic contrast, or the Deep Mustard Dahlia Stem to create a cohesive autumn patette. This profitable addition to any product line appeals to both traditional and contemporary tastes, offering relaters a reliables beller that satisfies the growing domand for maintenance-free botanical doec. The piece's versatility allows it to be marketed for both residential and commercial applications, making it a smart investment for retailers looking to expand their artificial flower selection.