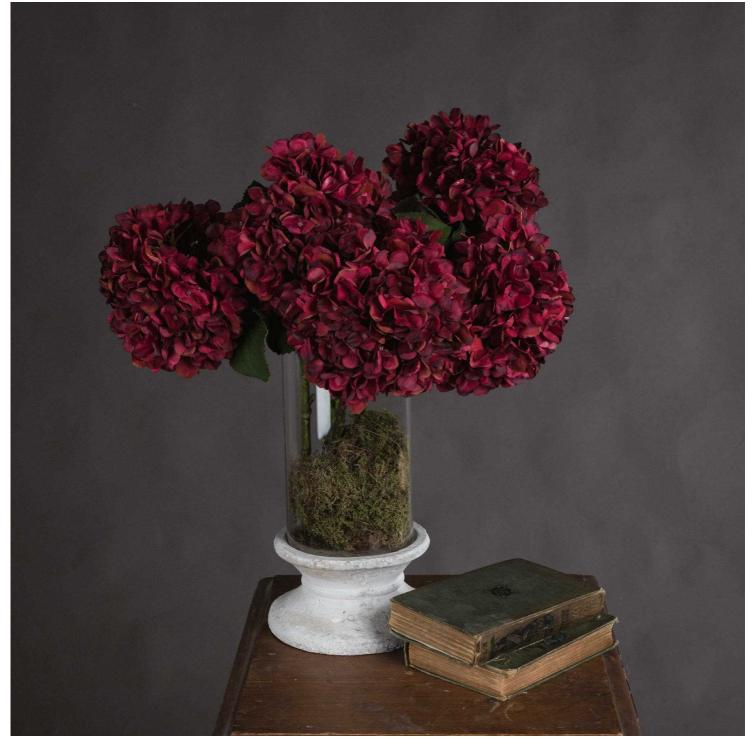

## Autumn Ruby Hydrangea

## This single autumnal bloom displays detailed individually painted petals.

Chosen for its realism

Handcrafted From the popular 'Recipe Collection'

Code: 19067 Dimensions: 18L x 18W x 42H

Description

This stumning bolanical replica showcases deep ruby petals that mirror the authentic layered look of mature hydrangea blooms, making it an irresistible addition to any floral collection. The generous 18cm flower head sits atop a meticulously detailed stem that reproduces the true architecture of the Hydrangea macrophylia, complete with authentic petioles and leaf nodes. Each petal is individually painted to achieve unmatched realism, ensuring this piece stands out in both retail displays and customer homes. The rich autumnal tones make it an excellent centerpiece that maintains its vibrancy throughout the year, eliminating seasonal limitations. For maximum visual impact, pair with complementary accessories like the Jewel Toned Burgundy Eucatybus Foliage for depth, the Deep Burgundy Ochid Spray for dramatic contrast, or the Deep Mustard Dahlia Stem to create a cohesive autumn patette. This profitable addition to any product line appeals to both traditional and contemporary tastes, offering relaters a reliables beller that satisfies the growing domand for maintenance-free botanical doec. The piece's versatility allows it to be marketed for both residential and commercial applications, making it a smart investment for retailers looking to expand their artificial flower selection.