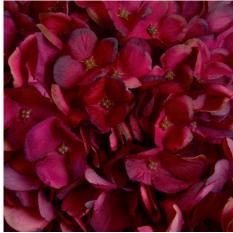

## This single autumnal bloom displays detailed individually painted petals.

Chosen for its realism

Handcrafted From the popular 'Recipe Collection'

Code: 19067 Dimensions: 18L x 18W x 42H

Description

This stumning bolanical replica showcases deep ruby petals that mirror the authentic layered look of mature hydrangea blooms, making it an irresistible addition to any floral collection. The generous 18cm flower head sits atop a meticulously detailed stem that reproduces the true architecture of the Hydrangea macrophylia, complete with authentic petioles and leaf nodes. Each petal is individually painted to achieve unmatched realism, ensuring this piece stands out in both retail displays and customer homes. The rich autumnal tones make it an excellent centerpiece that maintains its vibrancy throughout the year, eliminating seasonal limitations. For maximum visual impact, pair with complementary accessories like the Jewel Toned Burgundy Eucatybus Foliage for depth, the Deep Burgundy Ochid Spray for dramatic contrast, or the Deep Mustard Dahlia Stem to create a cohesive autumn patette. This profitable addition to any product line appeals to both traditional and contemporary tastes, offering relaters a reliables beller that satisfies the growing domand for maintenance-free botanical doec. The piece's versatility allows it to be marketed for both residential and commercial applications, making it a smart investment for retailers looking to expand their artificial flower selection.