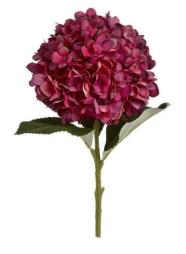

## This single autumnal bloom displays detailed individually painted petals.

Chosen for its realism

Handcrafted From the popular 'Recipe Collection'

Code: 19067 Dimensions: 18L x 18W x 42H

Description

This stumning bolanical replica showcases deep ruby petals that mirror the authentic layered look of mature hydrangea blooms, making it an irresistible addition to any floral collection. The generous 18cm flower head sits atop a meticulously detailed stem that reproduces the true architecture of the Hydrangea macrophylia, complete with authentic petioles and leaf nodes. Each petal is individually painted to achieve unmatched realism, ensuring this piece stands out in both retail displays and customer homes. The rich autumnal tones make it an excellent centerpiece that maintains its vibrancy throughout the year, eliminating seasonal limitations. For maximum visual impact, pair with complementary accessories like the Jewel Toned Burgundy Eucatybus Foliage for depth, the Deep Burgundy Ochid Spray for dramatic contrast, or the Deep Mustard Dahlia Stem to create a cohesive autumn patette. This profitable addition to any product line appeals to both traditional and contemporary tastes, offering relaters a reliables beller that satisfies the growing domand for maintenance-free botanical doec. The piece's versatility allows it to be marketed for both residential and commercial applications, making it a smart investment for retailers looking to expand their artificial flower selection.

Specification

| Length: | 18cm   | Barcode:   | 5050140906798   |
|---------|--------|------------|-----------------|
| Height: | 42cm   | Colour:    | Red             |
| Width:  | 18cm   | Material:  | Fabric, Plastic |
| Weight: | 0.06kg | Inner Qty: | 24              |
| CBM:    | 0.3270 | Outer Qty: | 144             |
|         |        |            |                 |