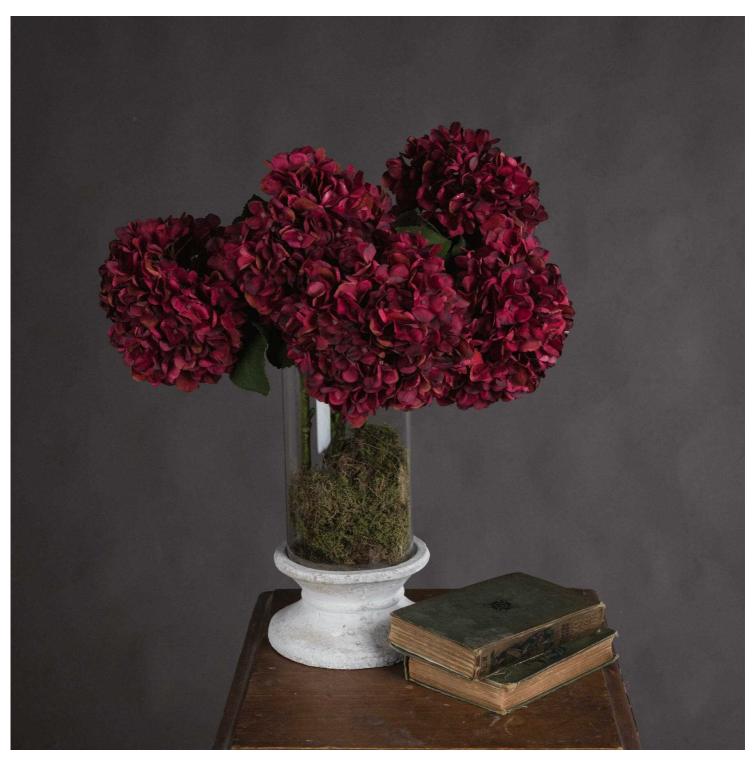

## Autumn Ruby Hydrangea

This single autumnal bloom displays detailed individually painted petals.

Chosen for its realism

Handcrafted

From the popular 'Recipe Collection'

Code: 19067 Dimensions: 18L x 18W x 42H

Description

A single stem of large headed hydrangea in rich ruby tones, perfect for the autumn season. Display an odd number in a vase of your choice to bring instant cosy autumn vibes to a space, or mix with some autumned toned foliage for a fuller bouquet. This bloom also works especially well with the Burgundy Peony Rose for a full vase look. Regular floristry points along the wired stem of these beautiful faux flowers make trimming them to length simple (wire cutters recommended) or in many cases you'll find can bend them to fit an opaque vase.