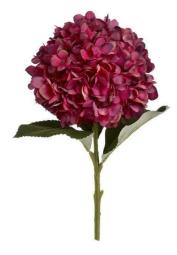

## Autumn Ruby Hydrangea

This single autumnal bloom displays detailed individually painted petals.

Chosen for its realism

Handcrafted

From the popular 'Recipe Collection'

Code: 19067 Dimensions: 18L x 18W x 42H

Description

A single stem of large headed hydrangea in rich ruby tones, perfect for the autumn season. Display an odd number in a vase of your choice to bring instant cosy autumn vibes to a space, or mix with some autumned toned foliage for a fuller bouquet. This bloom also works especially well with the Burgundy Peony Rose for a full vase look. Regular floristry points along the wired stem of these beautiful faux flowers make trimming them to length simple (wire cutters recommended) or in many cases you'll find can bend them to fit an opaque vase.

## Specification

| Length: 18cm Barcode: 5050140908798   Height: 42cm Colour: Red   Width: 18cm Material: Fabric, Plastic   weight: 0.06kg Inner Oty: 24   CBM: 0.3270 Outer Oty: 144 |         |        |            |                 |
|--------------------------------------------------------------------------------------------------------------------------------------------------------------------|---------|--------|------------|-----------------|
| Width: 18cm Material: Fabric, Plastic   Weight: 0.08kg Inner Qty: 24                                                                                               | Length: | 18cm   | Barcode:   | 5050140906798   |
| Weight: 0.06kg Inner Qty: 24                                                                                                                                       | Height: | 42cm   | Colour:    | Red             |
|                                                                                                                                                                    | Width:  | 18cm   | Material:  | Fabric, Plastic |
| CBM: 0.3270 Outer Qty: 144                                                                                                                                         | Weight: | 0.06kg | Inner Qty: | 24              |
|                                                                                                                                                                    | CBM:    | 0.3270 | Outer Qty: | 144             |