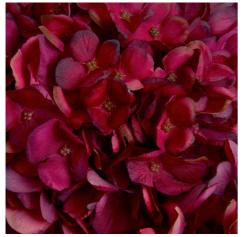

## Autumn Ruby Hydrangea

This single autumnal bloom displays detailed individually painted petals.

Chosen for its realism

Handcrafted

From the popular 'Recipe Collection'

Code: 19067 Dimensions: 18L x 18W x 42H

Description

A single stem of large headed hydrangea in rich ruby tones, perfect for the autumn season. Display an odd number in a vase of your choice to bring instant cosy autumn vibes to a space, or mix with some autumned toned foliage for a fuller bouquet. This bloom also works especially well with the Burgundy Peony Rose for a full vase look. Regular floristry points along the wired stem of these beautiful faux flowers make trimming them to length simple (wire cutters recommended) or in many cases you'll find can bend them to fit an opaque vase.

## Specification

| Length: 18cm Barcode: 5050140908798   Height: 42cm Colour: Red   Width: 18cm Material: Fabric, Plastic   weight: 0.06kg Inner Oty: 24   CBM: 0.3270 Outer Oty: 144 |         |        |            |                 |
|--------------------------------------------------------------------------------------------------------------------------------------------------------------------|---------|--------|------------|-----------------|
| Width: 18cm Material: Fabric, Plastic   Weight: 0.08kg Inner Qty: 24                                                                                               | Length: | 18cm   | Barcode:   | 5050140906798   |
| Weight: 0.06kg Inner Qty: 24                                                                                                                                       | Height: | 42cm   | Colour:    | Red             |
|                                                                                                                                                                    | Width:  | 18cm   | Material:  | Fabric, Plastic |
| CBM: 0.3270 Outer Qty: 144                                                                                                                                         | Weight: | 0.06kg | Inner Qty: | 24              |
|                                                                                                                                                                    | CBM:    | 0.3270 | Outer Qty: | 144             |