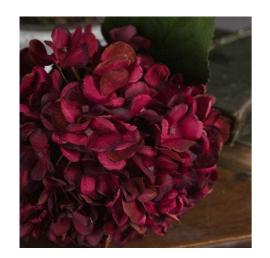

## Autumn Ruby Hydrangea

This single autumnal bloom displays detailed individually painted petals.

Chosen for its realism

Handcrafted

From the popular 'Recipe Collection'

Code: 19067 Dimensions: 18L x 18W x 42H

Description

A single stem of large headed hydrangea in rich ruby tones, perfect for the autumn season. Display an odd number in a vase of your choice to bring instant cosy autumn vibes to a space, or mix with some autumned toned foliage for a fuller bouquet. This bloom also works especially well with the Burgundy Peony Rose for a full vase look. Regular floristry points along the wired stem of these beautiful faux flowers make trimming them to length simple (wire cutters recommended) or in many cases you'll find can bend them to fit an opaque vase.