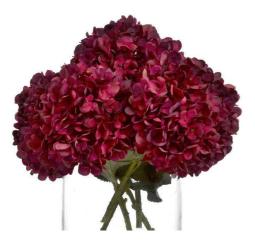

## Autumn Ruby Hydrangea

This single autumnal bloom displays detailed individually painted petals.

Chosen for its realism

Handcrafted

From the popular 'Recipe Collection'

Code: 19067 Dimensions: 18L x 18W x 42H

Description

A single stem of large headed hydrangea in rich ruby tones, perfect for the autumn season. Display an odd number in a vase of your choice to bring instant cosy autumn vibes to a space, or mix with some autumned toned foliage for a fuller bouquet. This bloom also works especially well with the Burgundy Peony Rose for a full vase look. Regular floristry points along the wired stem of these beautiful faux flowers make trimming them to length simple (wire cutters recommended) or in many cases you'll find can bend them to fit an opaque vase.