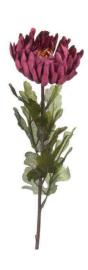

## Autumn Spider Chrysanthemum

A single autumnal bloom from the popular Recipe Collection.

Chosen for its realism

Handcrafted

From the popular 'Recipe Collection'

Code: 18924 Dimensions: 14L x 14W x 78H

Description

## Specification

| Length: 14cm Barcode: 5050140892497   Height: 78cm Colour: Purple   Width: 14cm Material: Fabric, Plastic   Weight: 0.05kg Inner Qty: 24   CBM: 0.2400 Outer Qty: 240 |         |        |            |                 |
|-----------------------------------------------------------------------------------------------------------------------------------------------------------------------|---------|--------|------------|-----------------|
| Width: 14cm Material: Fabric, Plastic   Weight: 0.05kg Inner Qty: 24                                                                                                  | Length: | 14cm   | Barcode:   | 5050140892497   |
| Weight: 0.05kg Inner Qty: 24                                                                                                                                          | Height: | 78cm   | Colour:    | Purple          |
|                                                                                                                                                                       | Width:  | 14cm   | Material:  | Fabric, Plastic |
| CBM: 0.2400 Outer Qty: 240                                                                                                                                            | Weight: | 0.05kg | Inner Qty: | 24              |
|                                                                                                                                                                       | CBM:    | 0.2400 | Outer Qty: | 240             |
|                                                                                                                                                                       |         |        |            |                 |