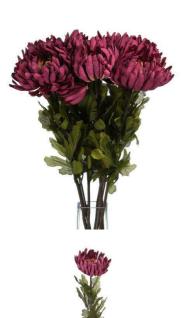

## Autumn Spider Chrysanthemum

A single autumnal bloom from the popular Recipe Collection.

Chosen for its realism

Handcrafted

From the popular 'Recipe Collection'

Code: 18924 Dimensions: 14L x 14W x 78H

Description