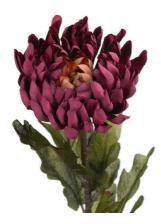

## Autumn Spider Chrysanthemum

A single autumnal bloom from the popular Recipe Collection.

Chosen for its realism

Handcrafted

From the popular 'Recipe Collection'

Code: 18924 Dimensions: 14L x 14W x 78H

Description

## Specification

| Length: 14cm Barcode: 5050140892497   Height: 78cm Colour: Purple   Width: 14cm Material: Fabric, Plastic   Weight: 0.05kg Inner Qty: 24   CBM: 0.2400 Outer Qty: 240 |         |        |            |                 |
|-----------------------------------------------------------------------------------------------------------------------------------------------------------------------|---------|--------|------------|-----------------|
| Width: 14cm Material: Fabric, Plastic   Weight: 0.05kg Inner Qty: 24                                                                                                  | Length: | 14cm   | Barcode:   | 5050140892497   |
| Weight: 0.05kg Inner Qty: 24                                                                                                                                          | Height: | 78cm   | Colour:    | Purple          |
|                                                                                                                                                                       | Width:  | 14cm   | Material:  | Fabric, Plastic |
| CBM: 0.2400 Outer Qty: 240                                                                                                                                            | Weight: | 0.05kg | Inner Qty: | 24              |
|                                                                                                                                                                       | CBM:    | 0.2400 | Outer Qty: | 240             |
|                                                                                                                                                                       |         |        |            |                 |