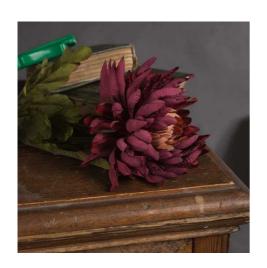

## Autumn Spider Chrysanthemum

A single autumnal bloom from the popular Recipe Collection.

Chosen for its realism

Handcrafted

From the popular 'Recipe Collection'

Code: 18924 Dimensions: 14L x 14W x 78H

Description