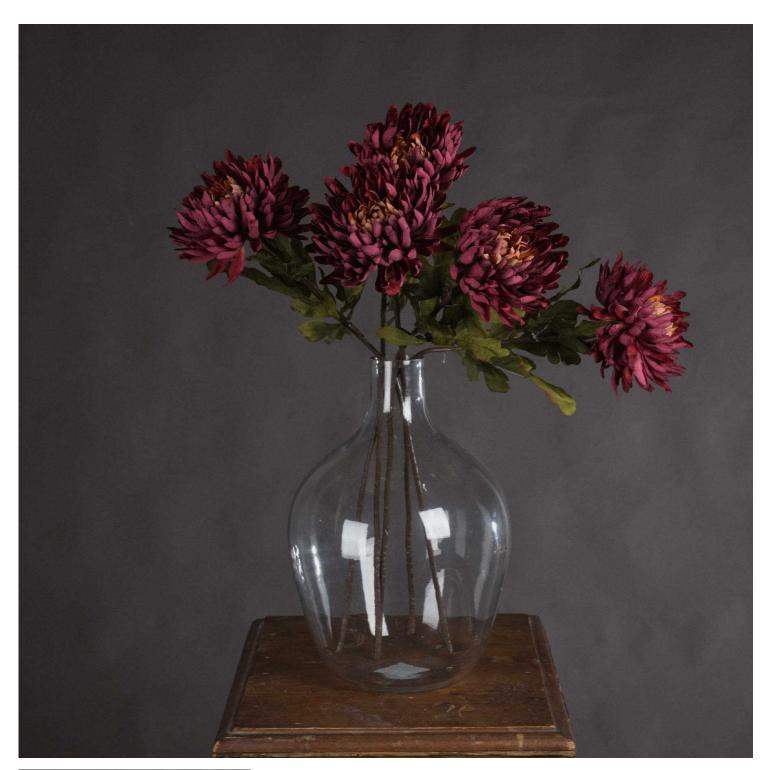

## Autumn Spider Chrysanthemum

A single autumnal bloom from the popular Recipe Collection.

Chosen for its realism

Handcrafted

From the popular 'Recipe Collection'

Code: 18924 Dimensions: 14L x 14W x 78H

Description

## Specification

| Length: 14cm Barcode: 5050140892497   Height: 78cm Colour: Purple   Width: 14cm Material: Fabric, Plastic   Weight: 0.05kg Inner Qty: 24   CBM: 0.2400 Outer Qty: 240 |         |        |            |                 |
|-----------------------------------------------------------------------------------------------------------------------------------------------------------------------|---------|--------|------------|-----------------|
| Width: 14cm Material: Fabric, Plastic   Weight: 0.05kg Inner Qty: 24                                                                                                  | Length: | 14cm   | Barcode:   | 5050140892497   |
| Weight: 0.05kg Inner Qty: 24                                                                                                                                          | Height: | 78cm   | Colour:    | Purple          |
|                                                                                                                                                                       | Width:  | 14cm   | Material:  | Fabric, Plastic |
| CBM: 0.2400 Outer Qty: 240                                                                                                                                            | Weight: | 0.05kg | Inner Qty: | 24              |
|                                                                                                                                                                       | CBM:    | 0.2400 | Outer Qty: | 240             |
|                                                                                                                                                                       |         |        |            |                 |