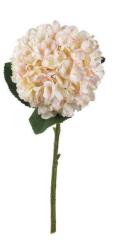

Handcrafted

From the popular 'Recipe Collection'

Code: 19068 Dimensions: 18L x 18W x 42H

Description

A single stem of large headed hydrangea in creamy peach tones with a hint of blush. This stem will take you through summer to autumn with ease. Display an odd number in a vase of your choice to bring instant softness to a space, or mix with some foliage for a fuller bouquet. This bloom also works especially well with Cream Dahlia or Pink Alium for a seasonally inspired, full vase look. Regular floristry points along the wired stem of these beautiful faux flowers make trimming them to length simple (wire cutters recommended) or in many cases you'll find can bend them to fit an opaque vase.

## Specification

| Length: | 18cm   | Barcode:   | 5050140906897   |
|---------|--------|------------|-----------------|
| Height: | 42cm   | Colour:    | White           |
| Width:  | 18cm   | Material:  | Fabric, Plastic |
| Weight: | 0.06kg | Inner Qty: | 24              |
| CBM:    | 0.3270 | Outer Qty: | 144             |
|         |        |            |                 |