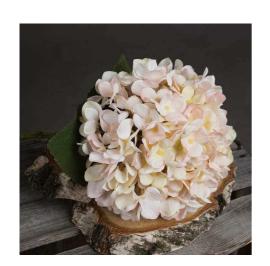

## Autumn White Hydrangea

Capturing a cream hydrangea, transitioning to peach and pink tones in the autumn. Each petal has been individually hand-painted to give each flower its own unique look.

Chosen for its realism

Handcrafted

From the popular 'Recipe Collection'

Code: 19068 Dimensions: 18L x 18W x 42H

Description

A single stem of large headed hydrangea in creamy peach tones with a hint of blush. This stem will take you through summer to autumn with ease. Display an odd number in a vase of your choice to bring instant softness to a space, or mix with some foliage for a fuller bouquet. This bloom also works especially well with Cream Dahlia or Pink Alium for a seasonally inspired, full vase look. Regular floristry points along the wired stem of these beautiful faux flowers make trimming them to length simple (wire cutters recommended) or in many cases you'll find can bend them to fit an opaque vase.