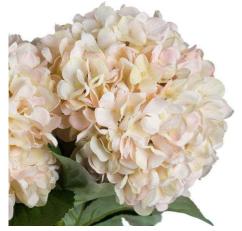

## Autumn White Hydrangea

Capturing a cream hydrangea, transitioning to peach and pink tones in the autumn. Each petal has been individually hand-painted to give each flower its own unique look.

Chosen for its realism

Handcrafted

From the popular 'Recipe Collection'

Code: 19068 Dimensions: 18L x 18W x 42H

Description

A single stem of large headed hydrangea in creamy peach tones with a hint of blush. This stem will take you through summer to autumn with ease. Display an odd number in a vase of your choice to bring instant softness to a space, or mix with some foliage for a fuller bouquet. This bloom also works especially well with Cream Dahlia or Pink Alium for a seasonally inspired, full vase look. Regular floristry points along the wired stem of these beautiful faux flowers make trimming them to length simple (wire cutters recommended) or in many cases you'll find can bend them to fit an opaque vase.