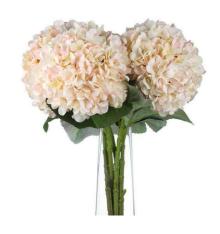

## Autumn White Hydrangea

Capturing a cream hydrangea, transitioning to peach and pink tones in the autumn. Each petal has been individually hand-painted to give each flower its own unique look.

Chosen for its realism

Handcrafted

From the popular 'Recipe Collection'

Code: 19068 Dimensions: 18L x 18W x 42H

Description

A single stem of large headed hydrangea in creamy peach tones with a hint of blush. This stem will take you through summer to autumn with ease. Display an odd number in a vase of your choice to bring instant softness to a space, or mix with some foliage for a fuller bouquet. This bloom also works especially well with Cream Dahlia or Pink Alium for a seasonally inspired, full vase look. Regular floristry points along the wired stem of these beautiful faux flowers make trimming them to length simple (wire cutters recommended) or in many cases you'll find can bend them to fit an opaque vase.