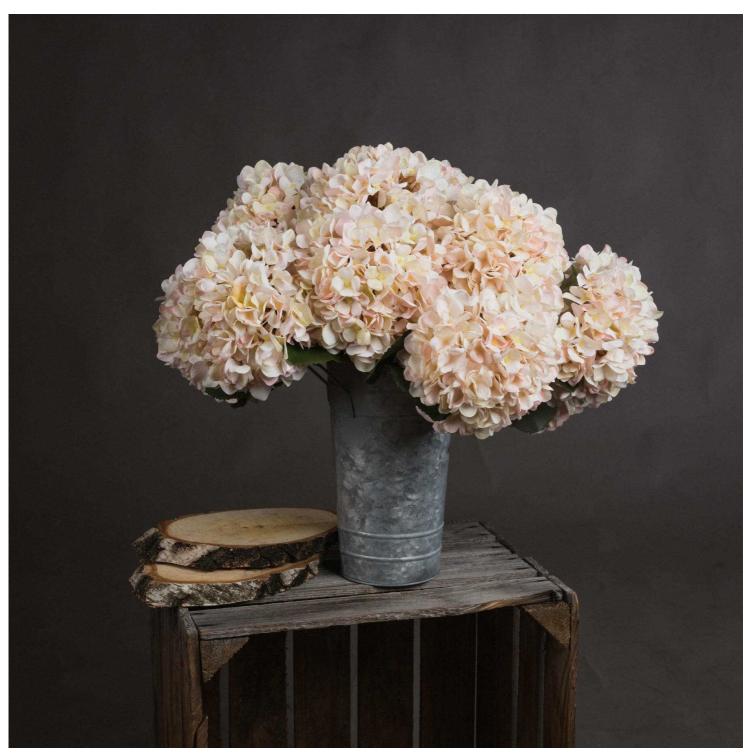

## Autumn White Hydrangea

Capturing a cream hydrangea, transitioning to peach and pink tones in the autumn. Each petal has been individually hand-painted to give each flower its own unique look.

Chosen for its realism

Handcrafted

From the popular 'Recipe Collection'

Code: 19068 Dimensions: 18L x 18W x 42H

Description

A single stem of large headed hydrangea in creamy peach tones with a hint of blush. This stem will take you through summer to autumn with ease. Display an odd number in a vase of your choice to bring instant softness to a space, or mix with some foliage for a fuller bouquet. This bloom also works especially well with Cream Dahlia or Pink Alium for a seasonally inspired, full vase look. Regular floristry points along the wired stem of these beautiful faux flowers make trimming them to length simple (wire cutters recommended) or in many cases you'll find can bend them to fit an opaque vase.