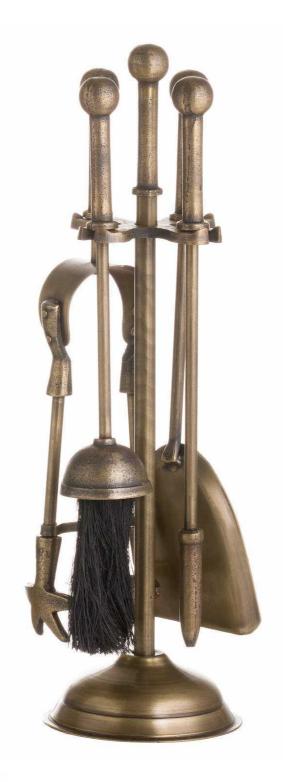

## Ball Topped Companion Set In Antique Brass

Code: 20376 Dimensions: 12L x 12W x 40H

## Description

The Ball Topped Companion Set in Antique Brass, designed in a simple traditional style would make both a handsome and practical addition to your selection of fireside accessories and suit those looking to create both traditional and contemporary looks, thanks to its uncomplicated design.

## Specification

| Length: | 12cm   | Barcode:   | 5050140037683 |
|---------|--------|------------|---------------|
| Height: | 40cm   | Colour:    | Brass         |
| Width:  | 12cm   | Material:  | Metal         |
| Weight: | 1.84kg | Inner Qty: | 1             |
| CBM:    | 0.0300 | Outer Qty: | 8             |
|         |        |            |               |
|         |        |            |               |