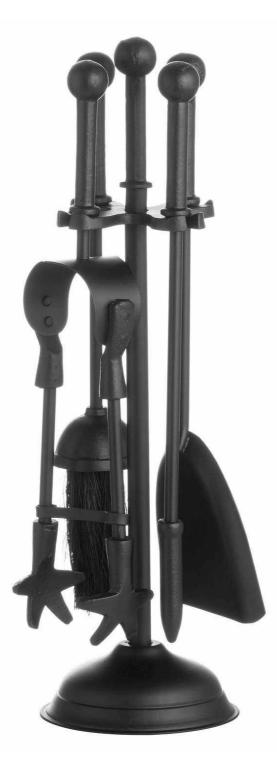

Ball Topped Companion Set In Black

Practical and stylish Handcrafted Complementary fireside items available

## Description

The Ball Topped Companion Set in Black, designed in a simple traditional style would make both a handsome and practical addition to your selection of fireside accessories and suit those looking to create both traditional and contemporary looks, thanks to its uncomplicated design.