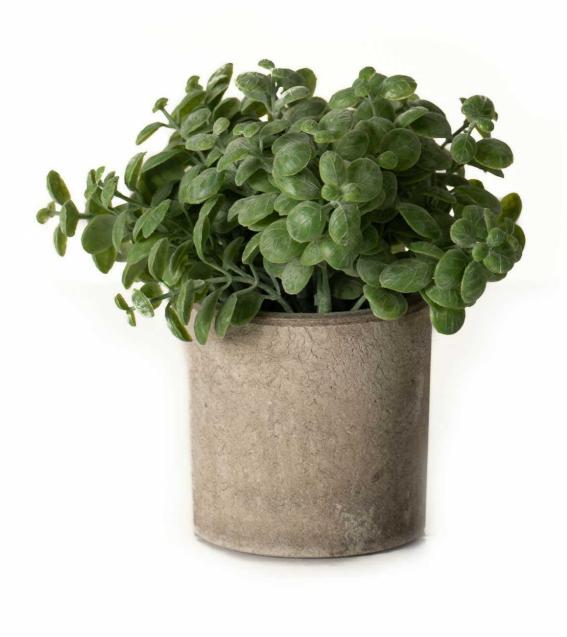

## Basil Plant In Stone Effect Pot

A stylish finishing touch for any shelf or sideboard. This minature plant in stone pot add a pop of colour wherever they're placed. Great alone or alongside matching alternatives in the same style pot, in groups of three or more.

Any shelf's finishing touch of greenery

Elegant stone effect pot

Matching items available

Code: 22096 Dimensions: 16L x 16W x 15H

Description

ring the charm of a curated botanical garden into any interior space with this exquisite miniature basil plant, nestled in a refined stone-effect vessel. The verdant islage creates an intimate connection with organic beauty, while the understated pot introduces an architectural element that bridges contemporary and traditional esthetics. For maximum visual impact, consider arranging this piece alongside our coordinating Eucalyptus, Rosemary, and Buxus plants in identical stone-effect ontainers - the varied textures and subtle green hues create a cohesive botanical display that resonates with both minimalist and classical design schemes. Perfect or retail provincements seaking to Affect instances, versalite fectors couldings that seaminessly internate into ridiverse interior stone.