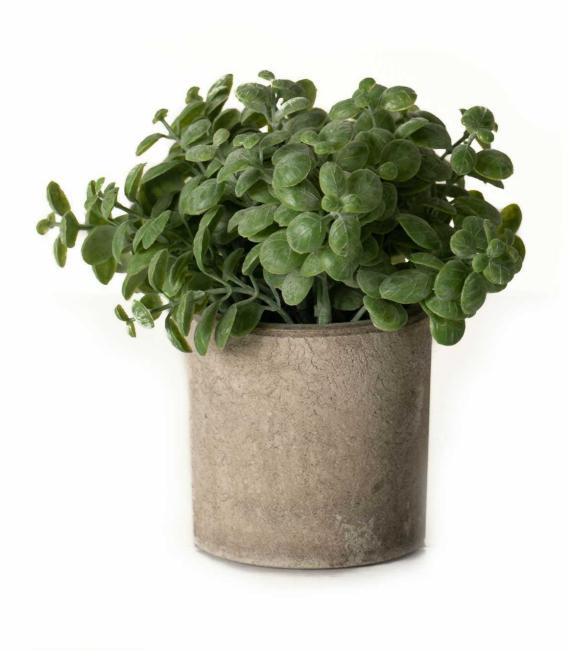

## Basil Plant In Stone Effect Pot

A stylish finishing touch for any shelf or sideboard. This minature plant in stone pot add a pop of colour wherever they're placed. Great alone or alongside matching alternatives in the same style pot, in groups of three or more.

Any shelf's finishing touch of greenery
Elegant stone effect pot
Matching items available

Code: 22096 Dimensions: 16L x 16W x 15H

Description

Specification

| Length: | 16cm   | Barcode:   | 5050140209684 |
|---------|--------|------------|---------------|
| Height: | 15cm   | Colour:    | Green         |
| Width:  | 16cm   | Material:  | Plastic       |
| Weight: | 0.23kg | Inner Qty: | 12            |
| CBM:    | 0.1700 | Outer Qty: | 96            |
|         |        |            |               |