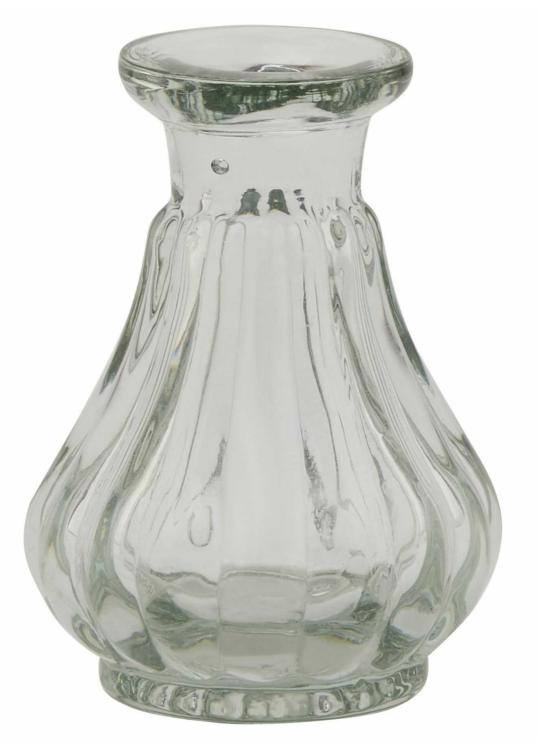

## Batura Bud Vase Small

Refined bud vase perfect for modern spaces. Pairs beautifully with artificial botanicals. Essential addition to any contemporary decor collection

Minimalist design suits multiple display options

Coordinates with botanical sprays and dried stems

Compact size ideal for retail merchandising

Code: 22908 Dimensions: 5L x 5W x 8H

Description

A minimalist modern vessel that speaks volumes through its understated form, this petite bud vase channels the essence of contemporary design. Its cylindrical silhouette and measured proportions make it an ideal showcase for single stems or small botanical arrangements. When paired with the coordinating Volta bud vases in medium and large sizes, it creates a harmonious trio perfect for retail display opportunities. The vase's clean lines and precise and general content of the silhouette sil

## Specification

| Length: | 5cm    | Barcode:   | 5050140290880 |  |
|---------|--------|------------|---------------|--|
| Height: | 8cm    | Colour:    | Clear         |  |
| Width:  | 5cm    | Material:  | Glass         |  |
| Weight: | 0.07kg | Inner Qty: | 4             |  |
| CBM:    | 0.0100 | Outer Qty: | 16            |  |
|         |        |            |               |  |