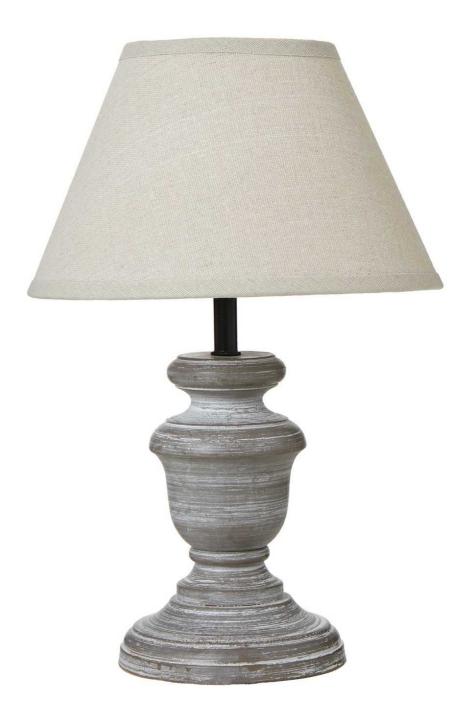

## Belluno Urn Table Lamp With Linen Shade

Distressed, multi-toned base exudes rustic charm and blends seamlessly with various interior styles

Linen shade provides a soft, diffused glow for a warm and inviting ambiance

Versatile design allows for effortless pairing with complementary décor, elevating the overall look of any space

Code: 23887 Dimensions: 11L x 11W x 24H

Description

The Belluno Um Table Lamp with Linen Shade is a stunning addition to any space, offering a sophisticated and timeless aesthetic. Crafted with a distressed, multi-toned base, this lamp exudes a rustic charm that seamlessly blends with a variety of interior styles, from modern farmhouse to transitional. The linen shade adds a soft, diffused glow, creating a warm and inviting atmosphere. This versatile piece can be effortlessly paired with complementary accessories, such as candles, vases, or decorative trays, to enhance the overall style of your space. Whether placed on a console table, side table, or nightstand, the Belluno Um Table Lamp will elevate the ambiance and elevate the overall look of your room.