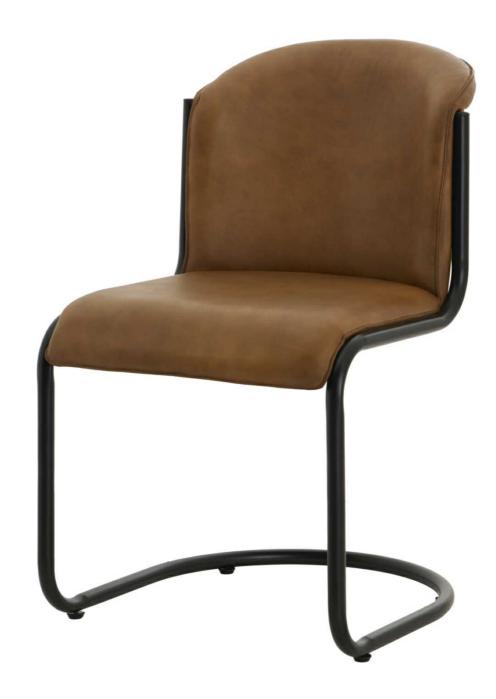

## Billy Leather Curved Dining Chair

Premium full-grain leather with a supple, buttery-soft texture Curved silhouette lends an elegant, modern touch Versatile design complements diverse interior styles

Code: 23880 Dimensions: 61L x 51W x 85H

Description

The Billy Leather Curved Dining Chair exudes a timeless sophistication that seamlessly blends comfort and style. Crafted with premium full-grain leather, this chair boasts a supple, buttery-soft texture that invites you to sink in and relax. Its curved silhouette lends an elegant, modern touch, while the sturdy metal frame provides unwavering support. This versatile piece can effortlessly complement a variety of interior styles, from industriai-chi to mid-century modern, making it a versatile addition to any dining or living space. Pair it with a rustic wood balle for a warm, inviting ambiance, or let it stand out as a statement piece in a minimalist setting. Induge in the luxurious comfort and refined aesthetic of the Billy Leather Curved Dining Chair, a true testament to exceptional craftsmanship.