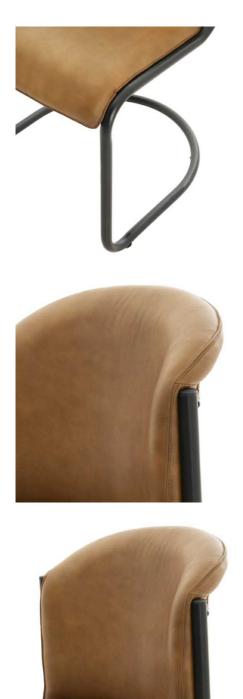

## Billy Leather Curved Dining Chair

Premium full-grain leather with a supple, buttery-soft texture Curved silhouette lends an elegant, modern touch Versatile design complements diverse interior styles

Code: 23880 Dimensions: 61L x 51W x 85H

Description

The Billy Leather Curved Dining Chair exudes a timeless sophistication that seamlessly blends comfort and style. Crafted with premium full-grain leather, this chair boasts a supple, buttery-soft texture that invites you to sink in and relax. Its curved silhouette lends an elegant, modern touch, while the sturdy metal frame provides unwavering support. This versatile piece can effortlessly complement a variety of interior styles, from industriai-chi to mid-century modern, making it a versatile addition to any dining or living space. Pair it with a rustic wood balle for a warm, inviting ambiance, or let it stand out as a statement piece in a minimalist setting. Induge in the luxurious comfort and refined aesthetic of the Billy Leather Curved Dining Chair, a true testament to exceptional craftsmanship.