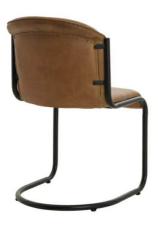

## Billy Leather Curved Dining Chair

Premium full-grain leather with a supple, buttery-soft texture Curved silhouette lends an elegant, modern touch Versatile design complements diverse interior styles

Code: 23880 Dimensions: 61L x 51W x 85H

Description

The Billy Leather Curved Dining Chair exudes a timeless sophistication that seamlessly blends comfort and style. Crafted with premium full-grain leather, this chair boasts a supple, buttery-soft texture that invites you to sink in and relax. Its curved silhouette lends an elegant, modern touch, while the sturdy metal frame provides unwavering support. This versatile piece can effortlessly complement a variety of interior styles, from industriai-chi to mid-century modern, making it a versatile addition to any dining or living space. Pair it with a rustic wood balle for a warm, inviting ambiance, or let it stand out as a statement piece in a minimalist setting. Induge in the luxurious comfort and refined aesthetic of the Billy Leather Curved Dining Chair, a true testament to exceptional craftsmanship.