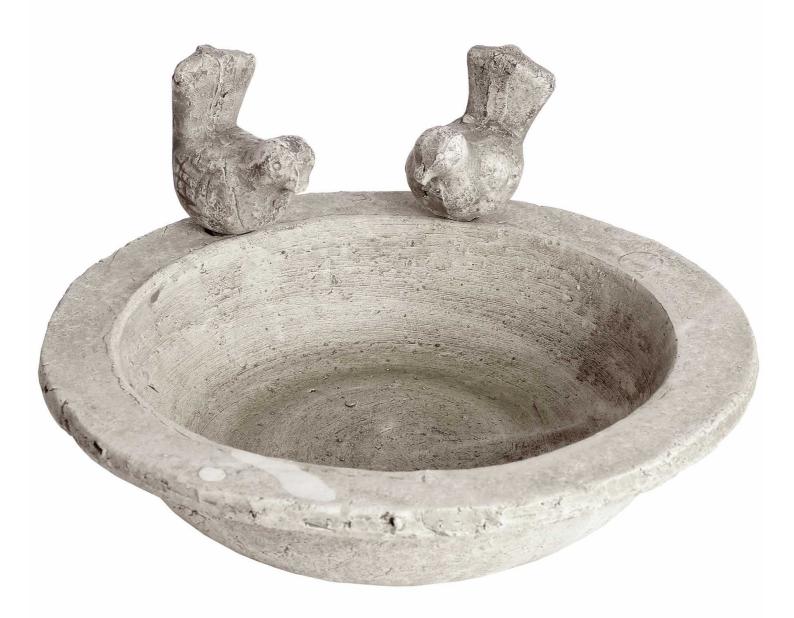

## Bird Bath Large

A characterful stone effect bird bath that add an elegant touch to any garden space and provide a welcome watering hole to feathered friends.

A perfect fit with neutral / stoneware trends Handcrafted Stunning natural stone effect finish

Code: 9029 Dimensions: 30L x 30W x 7H

Description

Infuse your garden with rustic charm through this weathered stone-effect bird bath, featuring subtle antiquing that mimics centuries of exposure to the elements. Its shallow basin creates an inviting casis for local birds while serving as a decorative focal point in any outdoor setting. Style with companion pieces from our Back to Nature collection, including the coordinating smaller bird bath, stone heart dish, and artichoke ormament for a cohesive garden display. The distressed finish harmonizes beautifully with both modern and traditional landscapes, making it an essential addition to any garden-focused retail collection.