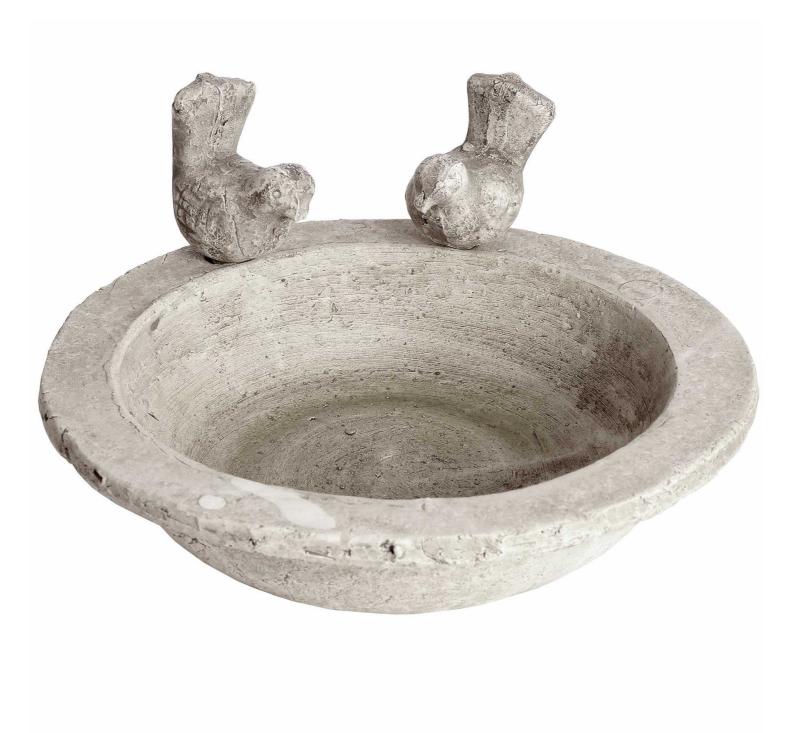

## Bird Bath Large

A characterful stone effect bird bath that add an elegant touch to any garden space and provide a welcome watering hole to feathered friends

A perfect fit with neutral / stoneware trends Handcrafted

Stunning natural stone effect finish

Code: 9029 Dimensions: 30L x 30W x 7H

Description

one effect bird bath with antiqued finish. This characterful stone effect bird bath will add an elegant touch to any outdoor space and provide a welcome watering hole

## Specification

| Length: | 30cm   | Barcode:   | 5050140902905 |
|---------|--------|------------|---------------|
| Height: | 7cm    | Colour:    | Cream         |
| Width:  | 30cm   | Material:  | Stone         |
| Weight: | 2.49kg | Inner Qty: | 1             |
| CBM:    | 0.0900 | Outer Qty: | 4             |
|         |        |            |               |