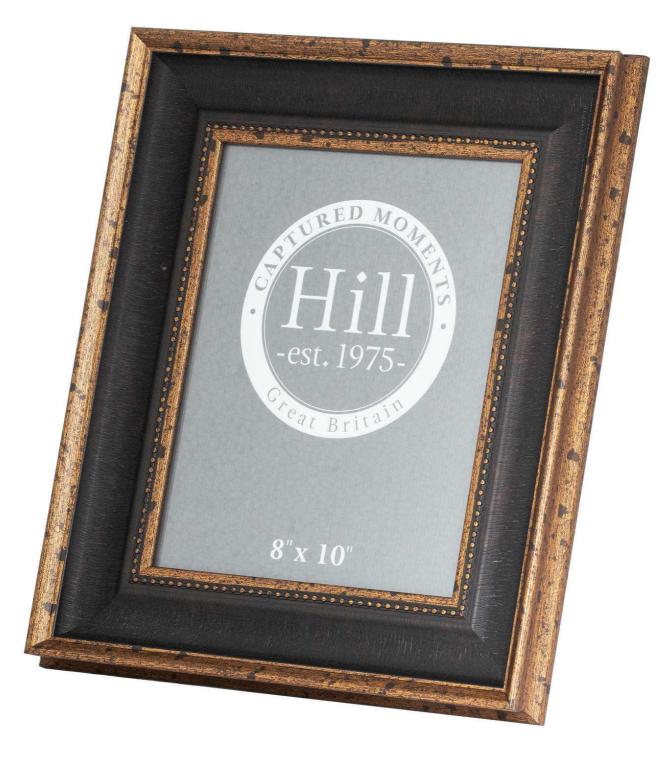

## Black And Antique Gold Beaded 8X10 Photo Frame

Practical and eye catching

Code: 21564

Dimensions: 3L x 31W x 36H

## Description

Black Antique Gold Beaded 8x10 Photo Frame. Crafted with meticulous attention to detail, this frame features a stunning combination of black and antique gold finishes, adorned with intricate beading that adds a touch of timeless elegance. The sophisticated design makes it a versatile piece that complements a wide range of interior styles, from classic to contemporary. The 8x10 size is perfect for showcasing cherished memorities or attwork, and in a lideal gift litem for your customers. Suggest pairing this frame with dried botanicals or delicate floral arrangements to enhance its vintage charm. It works beautifully in curated vignettes alongside brass accents, antique books, or crystal candieholders for a luxurious, ecelectic look. This frames ability to blend seamlessly with various decor themes - from French country to modern glam - makes it a must-have addition to your product line. Its timeless appeal ensures it will remain a popular choice among discerning customers seeking to add a touch of sophistication to their homes. Stock this versatile frame to offer your clients a piece that effortlessly elevates any space, making it a reliable seller in both traditional brick-and-mortar settings and online marketplaces.

## Specification

| Length: | 3cm    | Barcode:   | 5050140156483 |
|---------|--------|------------|---------------|
| Height: | 36cm   | Colour:    | Black         |
| Width:  | 31cm   | Material:  | Wood          |
| Weight: | 0.87kg | Inner Qty: | 1             |
| CBM:    | 0.1000 | Outer Qty: | 12            |
|         |        |            |               |