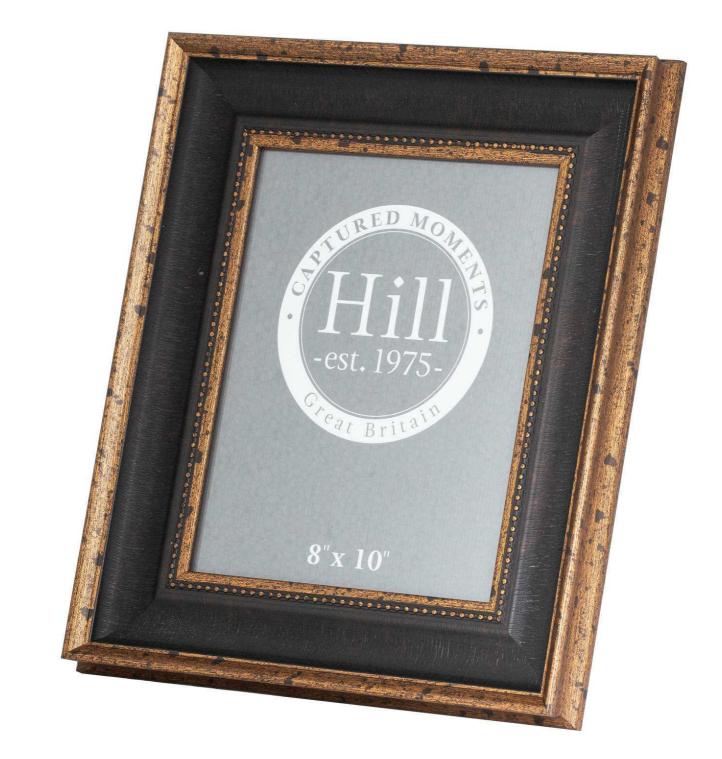

## Black And Antique Gold Beaded 8X10 Photo Frame

This is the popular Black And Antique Gold Beaded 8X10 Photo Frame. A member of our <a href="https://www.hill-interiors.com/wholesale-gifts-and-accessories/photo-frames/">wholesale-gifts-and-accessories/photo-frames/</a>

A standard photo size for ease of filling Handcrafted Practical and eye catching

Code: 21564 Dimensions: 3L x 31W x 36H

Description

## Specification

| Length: | 3cm    | Barcode:   | 5050140156483 |
|---------|--------|------------|---------------|
| Height: | 36cm   | Colour:    | Black         |
| Width:  | 31cm   | Material:  | Wood          |
| Weight: | 0.87kg | Inner Qty: | 1             |
| CBM:    | 0.1000 | Outer Qty: | 12            |