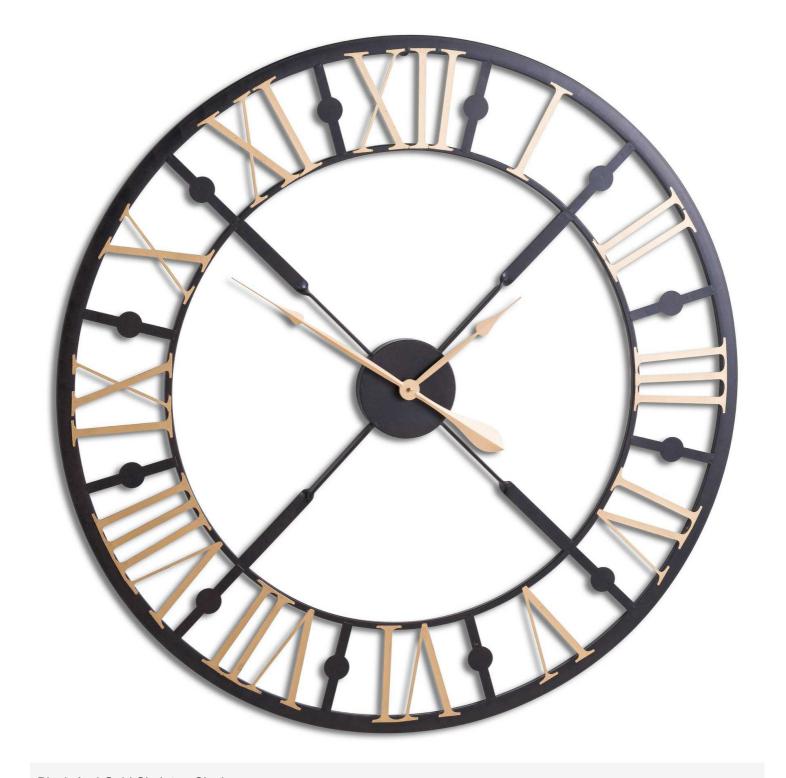

## Black And Gold Skeleton Clock

A contemporary clock with a classic colourway. Place it on a plain wall in a kitchen or living room, it'll become the focal point of the room.

Bold Statement

Contemporary Colourway

This is the Black and Gold Skeleton Station Clock, with a combination of black and gold, this clock gives off a luxurious vibe. The skeleton clock is a much loved design that continues to make its mark, this particular product would be eye-catching on any wall space.