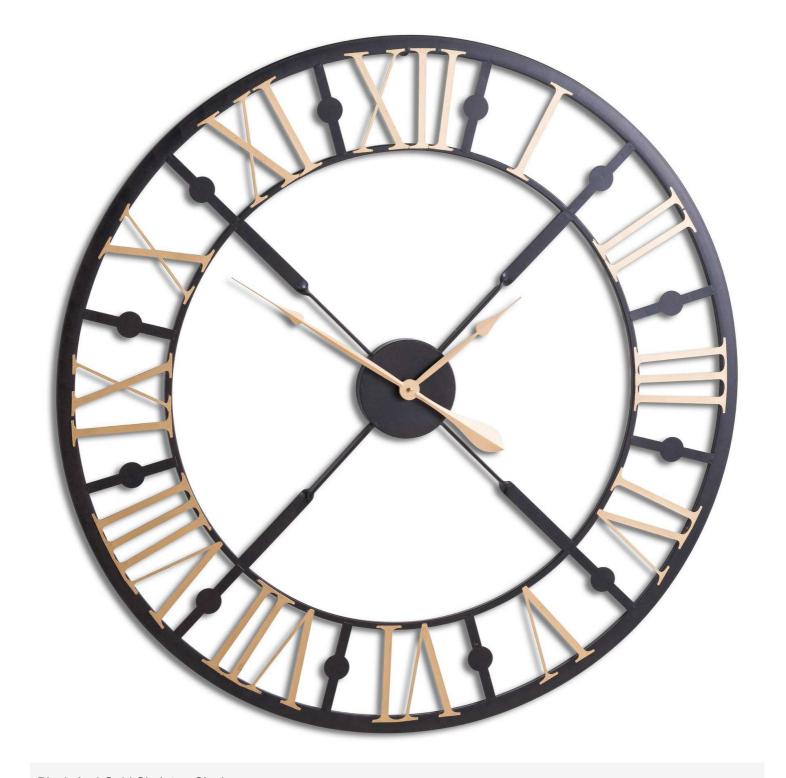

## Black And Gold Skeleton Clock

A contemporary clock with a classic colourway. Place it on a plain wall in a kitchen or living room, it'll become the focal point of the room.

Handcrafted

Bold Statement

Contemporary Colourway

Code: 20795 Dimensions: 4L x 95W x 95H

Description

This is the Black and Gold Skeleton Station Clock, with a combination of black and gold, this clock gives off a luxurious vibe. The skeleton clock is a much loved design that continues to make its mark, this particular product would be eye-catching on any wall space.