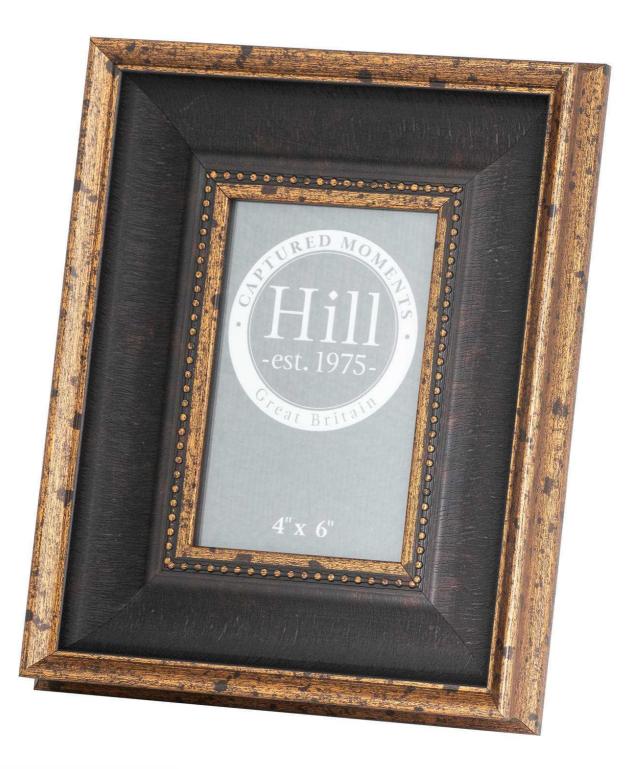

## Black Antique Gold Beaded 4X6 Photo Frame

Practical and eye catching

Dimensions: 3L x 21W x 26H

## Description

Black Antique Gold Beaded 4x6 Photo Frame. Crafted with meticulous attention to detail, this frame features a stunning combination of black and antique gold finishes, adorned with intricate beading that adds a bruch of timeless elegance. The sophisticated design makes it a versatile piece that complements a wide range of interior styles, from classic to contemporary. The 4x8 size is perfect for showcasing cherished memories or artwork, making it adel grilt tem for your customers. Suggest pairing this frame with dried botanicals or delicate floral arrangements to enhance its vintage charm. It works beautifully in curated vignettes alongside brass accents, antique books, or crystal candelhoiders for a laxivious, edectic look. This frame's sability to blend seamlessly with varied ecor themes - from French country to modern glam - makes it a must-have addition to your product line. Its timeless appeal ensures it will remain a popular choice among discerning customers seeking to add a touch of sophistication to their homes. Stock this versatile frame to offer your clients a piece that effortlessly elevates any space, making it a reliable seller in both traditional brick-and-mortar settings and online marketplaces.