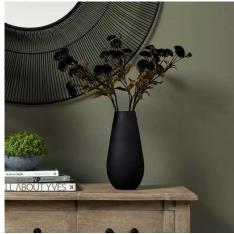

## Black Chrysanthemum

Experience the allure of midnight-black petals. Creates instant drama in any display. Perfect for gothic and contemporary themes.

Intense noir finish enhances depth perception Substantial bloom size for maximum impact Pairs with monochrome and contrasting stems

Code: 22733 Dimensions: 14L x 19W x 65H

Description

Dark drama meets floral finesse in this deep noir chrysanthemum, featuring richly textured petals that cast mysterious shadows and create depth in any arrangement. The inky black hue makes an unforgettable statement in modern and gothic-inspired spaces, while its substantial bloom size commands attention as a focal point. Perfect for creating moody seasonal displays, this artificial flower pars beautifully with our tall black poppy sterms and blackened grass sprays for a cohesive monochromatic theme. For a dramatic contrast, combine with the pale pink tea rose or cream cosmos spray to achieve a stinning light-and-dark interplay. The silver wattle leaf and ornamental burgundy leaf accessories provide the ideal foliage backdrop, emphasizing the chrysanthemum's intense coloring and adding textural variety to the verall composition. Ideal for boutique florists, high-end retail displays, and interior designers seeking to introduce unexpected elements into their botanical arrangements.