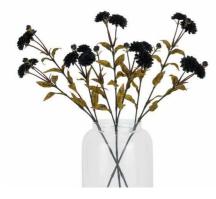

## Black Chrysanthemum

Experience the allure of midnight-black petals. Creates instant drama in any display. Perfect for gothic and contemporary themes.

Intense noir finish enhances depth perception Substantial bloom size for maximum impact Pairs with monochrome and contrasting stems

Code: 22733 Dimensions: 14L x 19W x 65H

Description

Dark drama meets floral finesse in this deep noir chrysanthemum, featuring richly textured petals that cast mysterious shadows and create depth in any arrangement. The inky black hue makes an unforgettable statement in modern and gothic-inspired spaces, while its substantial bloom size commands attention as a focal point. Perfect for creating moody seasonal displays, this artificial flower pars beautifully with our tall black poppy sterms and blackened grass sprays for a cohesive monochromatic theme. For a dramatic contrast, combine with the pale pink tea rose or cream cosmos spray to achieve a stinning light-and-dark interplay. The silver wattle leaf and ornamental burgundy leaf accessories provide the ideal foliage backdrop, emphasizing the chrysanthemum's intense coloring and adding textural variety to the verall composition. Ideal for boutique florists, high-end retail displays, and interior designers seeking to introduce unexpected elements into their botanical arrangements.