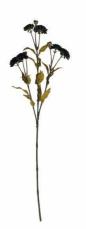

## Black Chrysanthemum

Experience the allure of midnight-black petals. Creates instant drama in any display. Perfect for gothic and contemporary themes.

Intense noir finish enhances depth perception Substantial bloom size for maximum impact Pairs with monochrome and contrasting stems

Code: 22733 Dimensions: 14L x 19W x 65H

Description

Dark drama meets floral finesse in this deep noir chrysanthemum, featuring richly textured petals that cast mysterious shadows and create depth in any arrangement. The inky black hue makes an unforgettable statement in modern and gothic-inspired spaces, while its substantial bloom size commands attention as a focal point. Perfect for creating moody seasonal displays, this artificial flower pars beautifully with our tall black poppy sterms and blackened grass sprays for a cohesive monochromatic theme. For a dramatic contrast, combine with the pale pink tea rose or cream cosmos spray to achieve a stinning light-and-dark interplay. The silver wattle leaf and ornamental burgundy leaf accessories provide the ideal foliage backdrop, emphasizing the chrysanthemum's intense coloring and adding textural variety to the verall composition. Ideal for boutique florists, high-end retail displays, and interior designers seeking to introduce unexpected elements into their botanical arrangements.