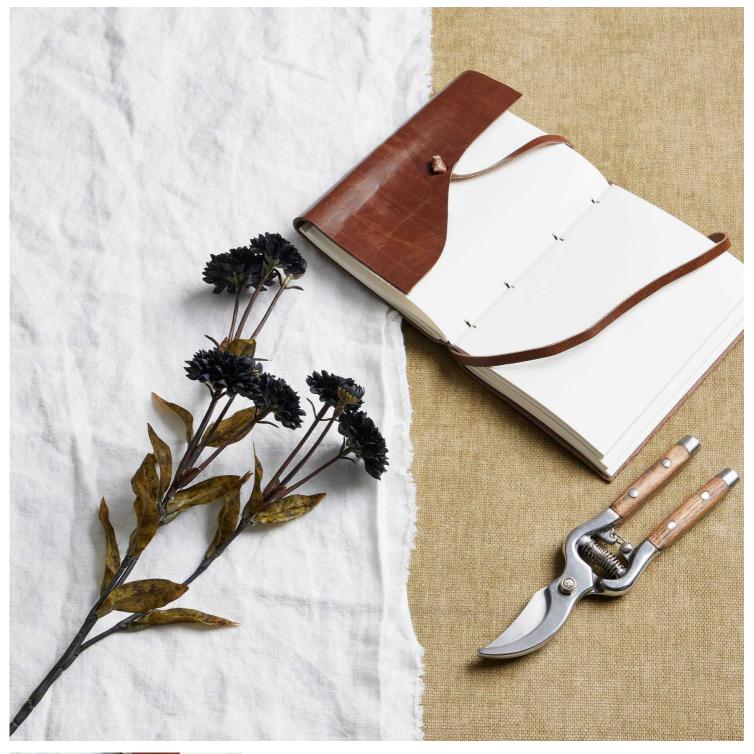

## Black Chrysanthemum

Experience the allure of midnight-black petals. Creates instant drama in any display. Perfect for gothic and contemporary themes.

Intense noir finish enhances depth perception Substantial bloom size for maximum impact Pairs with monochrome and contrasting stems

Code: 22733 Dimensions: 14L x 19W x 65H

Description

Dark drama meets floral finesse in this deep noir chrysanthemum, featuring richly textured petals that cast mysterious shadows and create depth in any arrangement. The inky black hue makes an unforgettable statement in modern and gothic-inspired spaces, while its substantial bloom size commands attention as a focal point. Perfect for creating moody seasonal displays, this artificial flower pars beautifully with our tall black poppy sterms and blackened grass sprays for a cohesive monochromatic theme. For a dramatic contrast, combine with the pale pink tea rose or cream cosmos spray to achieve a stinning light-and-dark interplay. The silver wattle leaf and ornamental burgundy leaf accessories provide the ideal foliage backdrop, emphasizing the chrysanthemum's intense coloring and adding textural variety to the verall composition. Ideal for boutique florists, high-end retail displays, and interior designers seeking to introduce unexpected elements into their botanical arrangements.