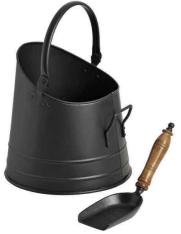

## Black Coal Bucket with Teak Handle Shovel

Elegant hearth duo. Steel bucket, wooden shovel. Elevate your fireside instantly.

A timelessly styled item

Handcrafted

Part of the Hill Interiors popular Fireside range

Code: 11212 Dimensions: 22L x 25W x 28H

Description