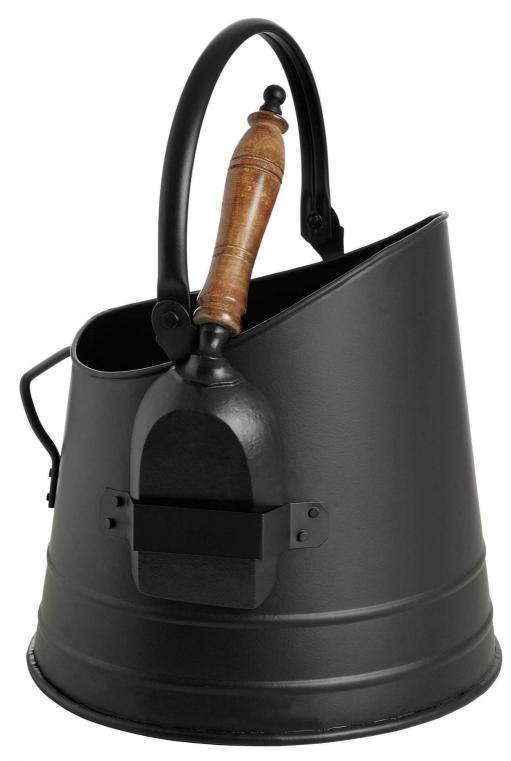

## Black Coal Bucket with Teak Handle Shovel

Elegant hearth duo. Steel bucket, wooden shovel. Elevate your fireside instantly.

A timelessly styled item

Handcrafted

Part of the Hill Interiors popular Fireside range

Code: 11212 Dimensions: 22L x 25W x 28H

Description