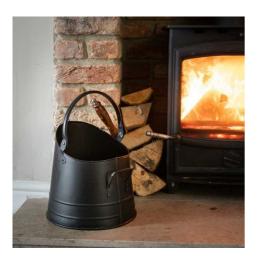

## Black Coal Bucket with Teak Handle Shovel

Elegant hearth duo. Steel bucket, wooden shovel. Elevate your fireside instantly.

A timelessly styled item

Handcrafted

Part of the Hill Interiors popular Fireside range