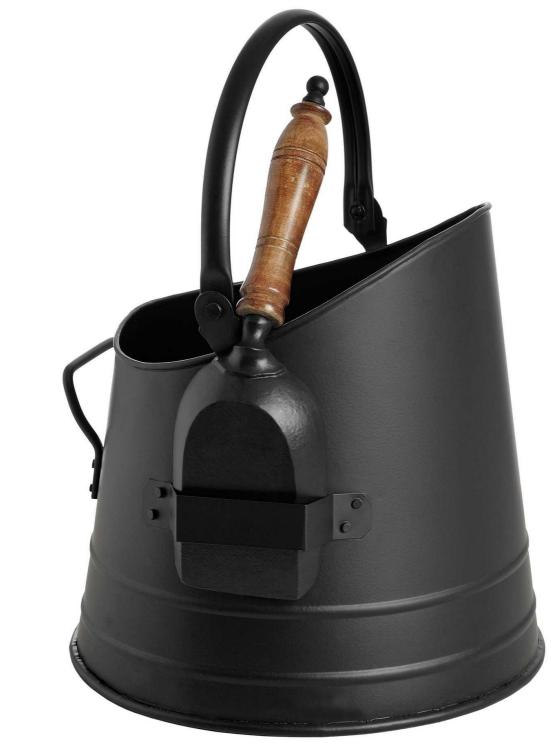

## Black Coal Bucket with Teak Handle Shovel

A timelessly styled item Handcrafted Part of the Hill Interiors popular Fireside range

Fait of the minimienors popular meside range

Code: 11212 Dimensions: 22L x 25W x 28H

Description

The unmatched design of this Black Coal Bucket with shovel is the perfect decorative item for you to possess. The beautiful Shovel has a wooden finish while the Coal Bucket is a top quality steel product that catches the imagination of the onlooker at its very first acknowledgement