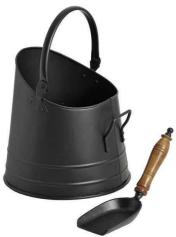

## Black Coal Bucket with Teak Handle Shovel

A timelessly styled item Handcrafted Part of the Hill Interiors popular Fireside range

Fait of the minimienors popular meside range

Code: 11212 Dimensions: 22L x 25W x 28H

Description

The unmatched design of this Black Coal Bucket with shovel is the perfect decorative item for you to possess. The beautiful Shovel has a wooden finish while the Coal Bucket is a top quality steel product that catches the imagination of the onlooker at its very first acknowledgement